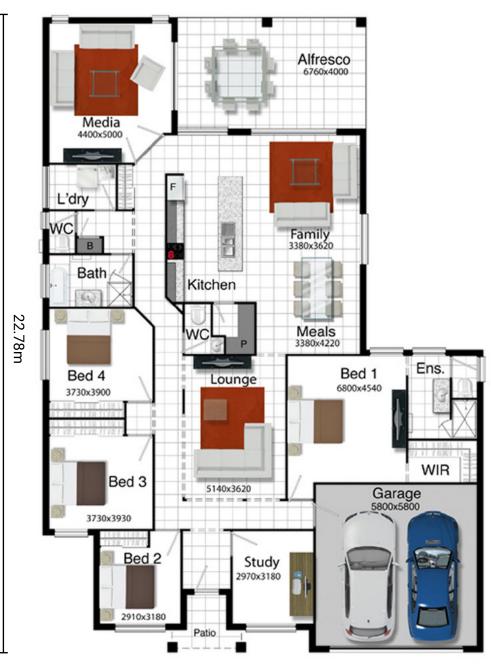

Living Area 231.40m²
Garage Area 36.40m²
Alfresco Area 27.0m²
Porch Area 4.0m²
Total Area 298.8m²

**SE QLD PH:** (07) 3806 0603

**Townsville PH:** (07) 4773 5865

Head Office: 4067 Pacific Highway

Loganholme QLD 4129