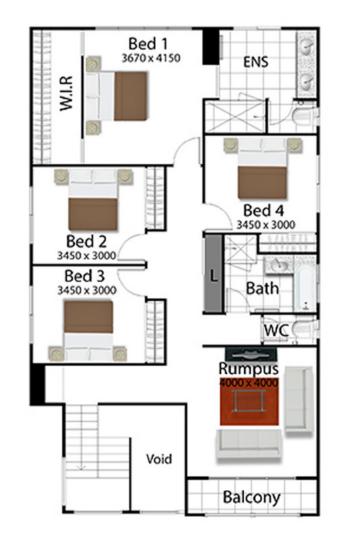

First Floor126.64m²Ground Floor122.17m²Garage Area38.26m²Alfresco Area14.88m²Porch Area2.94m²Balcony Area4.61m²Total Area309.49m²

| 1 | 5 ⊧ |
|---|-----|
|   | 2.5 |
|   | 2 🗐 |

| First Floor Living  | 126.64m <sup>2</sup> |
|---------------------|----------------------|
| Ground Floor Living | 122.17m <sup>2</sup> |
| Garage Area         | 38.26m <sup>2</sup>  |
| Alfresco Area       | 14.88m <sup>2</sup>  |
| Porch Area          | 2.94m <sup>2</sup>   |
| Balcony Area        | 4.61m <sup>2</sup>   |
| Total Area          | 309.49m <sup>2</sup> |