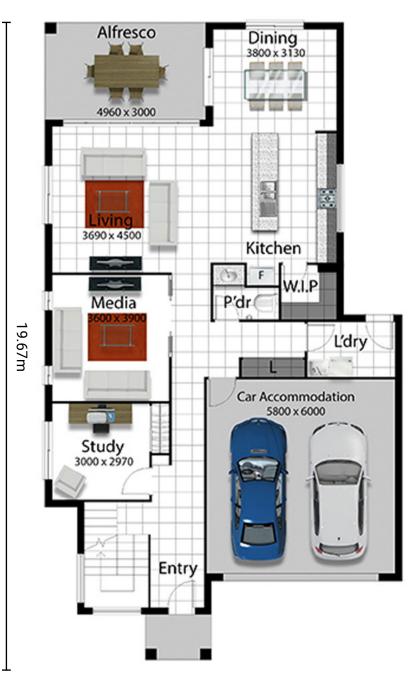

First Floor126.64m²Ground Floor122.17m²Garage Area38.26m²Alfresco Area14.88m²Porch Area2.94m²Balcony Area4.61m²Total Area309.49m²

| 1 | 5 ⊧ |
|---|-----|
|   | 2.5 |
|   | 2 🗐 |

| First Floor Living  | 126.64m <sup>2</sup> |
|---------------------|----------------------|
| Ground Floor Living | 122.17m <sup>2</sup> |
| Garage Area         | 38.26m <sup>2</sup>  |
| Alfresco Area       | 14.88m <sup>2</sup>  |
| Porch Area          | 2.94m <sup>2</sup>   |
| Balcony Area        | 4.61m <sup>2</sup>   |
| Total Area          | 309.49m <sup>2</sup> |