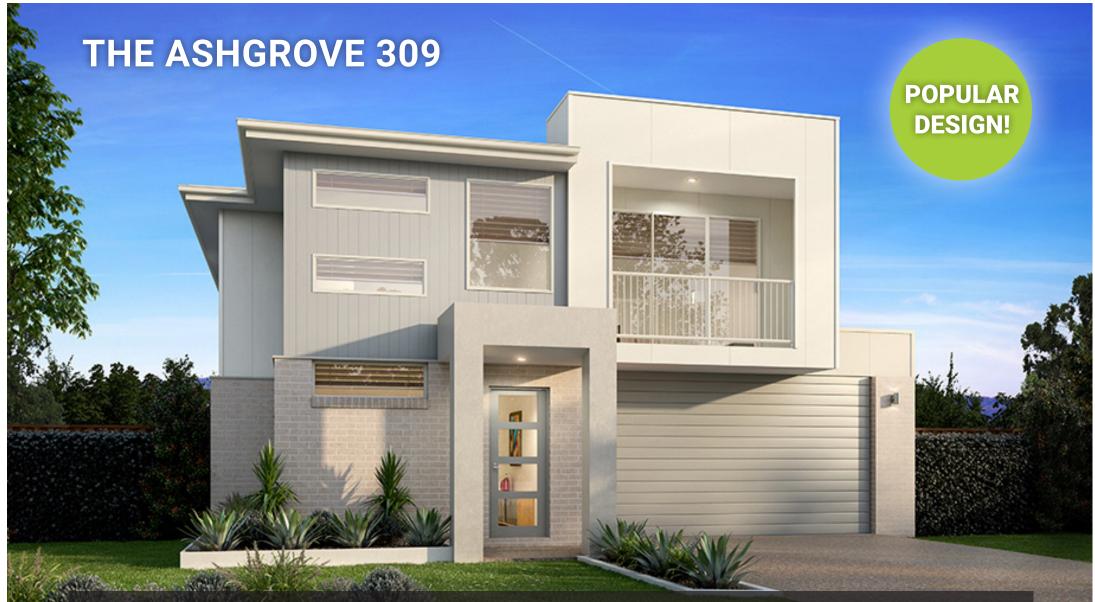

First Floor126.64m²Ground Floor122.17m²Garage Area38.26m²Alfresco Area14.88m²Porch Area2.94m²Balcony Area4.61m²Total Area309.49m²

| 1 | 5 ⊧ |
|---|-----|
|   | 2.5 |
|   | 2 🗐 |

## FRESH FEATURES:

- 25 Year Structural Guarantee\*
- Quality European Appliances
- Designs can be modified to suit individual needs
- 6 Star Energy Rating
- Generous under roof entertainment area



Visit FreshHomes.com.au for the location of your nearest Fresh Homes Display Centre & Design Consultant.

Plan and images are for illustration purposes only and may show items that are not included. Floor plan and elevation shown in this brochure are artist impressions only and do not form any part of any offer or contract to build. Standard master plans and selected specifications take precedence over any artist