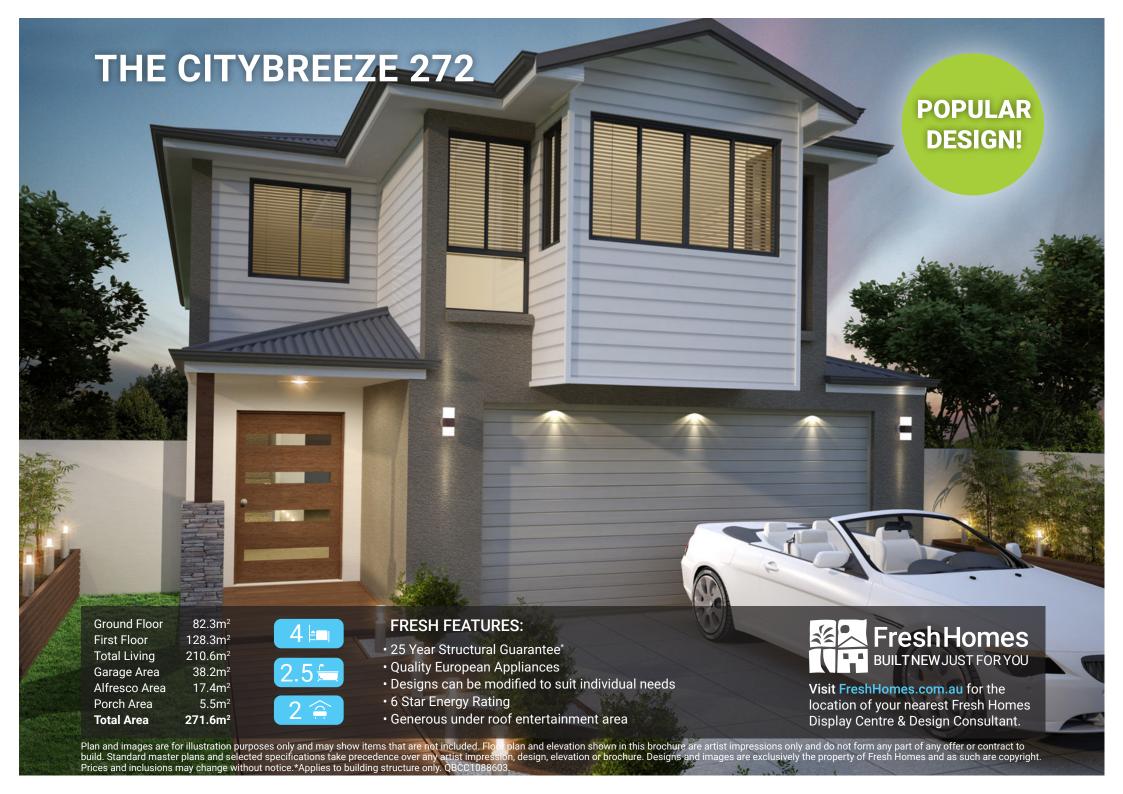

| Ground Floor Area | 82.3m <sup>2</sup>  |
|-------------------|---------------------|
| First Floor Area  | 128.3m <sup>2</sup> |
| Total Living Area | 210.6m <sup>2</sup> |
| Garage Area       | 38.2m <sup>2</sup>  |
| Alfresco Area     | 17.4m <sup>2</sup>  |
| Porch Area        | 5.5m <sup>2</sup>   |
| Total Area        | 271.6m <sup>2</sup> |