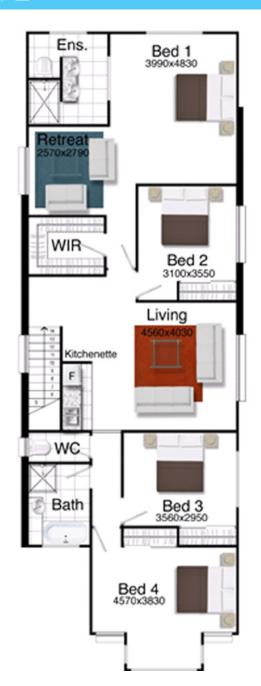

| Ground Floor Area | 82.3m <sup>2</sup>  |
|-------------------|---------------------|
| First Floor Area  | 128.3m <sup>2</sup> |
| Total Living Area | 210.6m <sup>2</sup> |
| Garage Area       | 38.2m <sup>2</sup>  |
| Alfresco Area     | 17.4m <sup>2</sup>  |
| Porch Area        | 5.5m <sup>2</sup>   |
| Total Area        | 271.6m <sup>2</sup> |