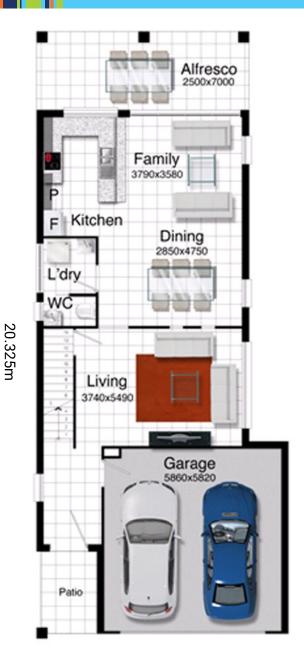

| Ground Floor Area | 82.3m <sup>2</sup>  |
|-------------------|---------------------|
| First Floor Area  | 128.3m <sup>2</sup> |
| Total Living Area | 210.6m <sup>2</sup> |
| Garage Area       | 38.2m <sup>2</sup>  |
| Alfresco Area     | 17.4m <sup>2</sup>  |
| Porch Area        | 5.5m <sup>2</sup>   |
| Total Area        | 271.6m <sup>2</sup> |