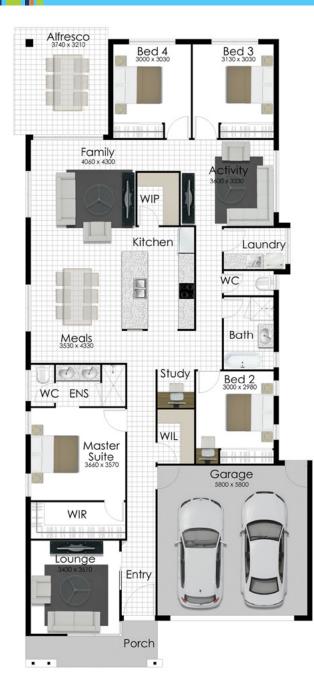

Living Area 183.27m<sup>2</sup> Garage Area 37.03m<sup>2</sup> Alfresco Area 11.84m<sup>2</sup>

7.41m<sup>2</sup> Porch Area

239.54m<sup>2</sup> **Total Area** 

| Total Area    | 239.54m <sup>2</sup> |
|---------------|----------------------|
| Porch Area    | 7.41m <sup>2</sup>   |
| Alfresco Area | 11.84m²              |
| Garage Area   | 37.03m <sup>2</sup>  |
| Living Area   | 183.27m <sup>2</sup> |

Plan and images are for illustration purposes only and may show items that are not included. Floor plan and elevation shown in this brochure are artist impressions only and do not form any part of any offer or contract to build. Standard master plans and selected specifications take precedence over any artist impression, design, elevation or brochure. Designs and images are exclusively the property of Fresh Homes and as such are copyright. Prices and inclusions may change without notice.\*Applies to building structure only. QBCC1088603.