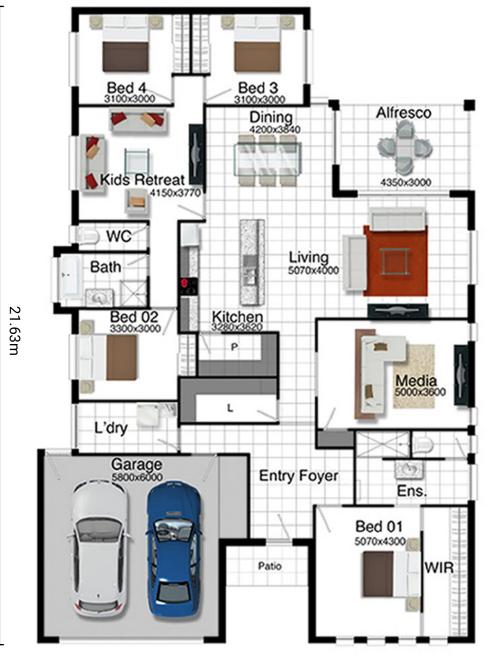

# THE HAWKESBURY 268

## AWARD WINNING DESIGN!

Living Area Garage Area Alfresco Area Porch Area **Total Area**  209.8m<sup>2</sup>

41.2m<sup>2</sup>

13.5m<sup>2</sup>

268.6m<sup>2</sup>

4.1m<sup>2</sup>

| Total Area    | 268.6m <sup>2</sup> |
|---------------|---------------------|
| Porch Area    | 4.1m <sup>2</sup>   |
| Alfresco Area | 13.5m <sup>2</sup>  |
| Garage Area   | 41.2m <sup>2</sup>  |
| Living Area   | 209.8m <sup>2</sup> |