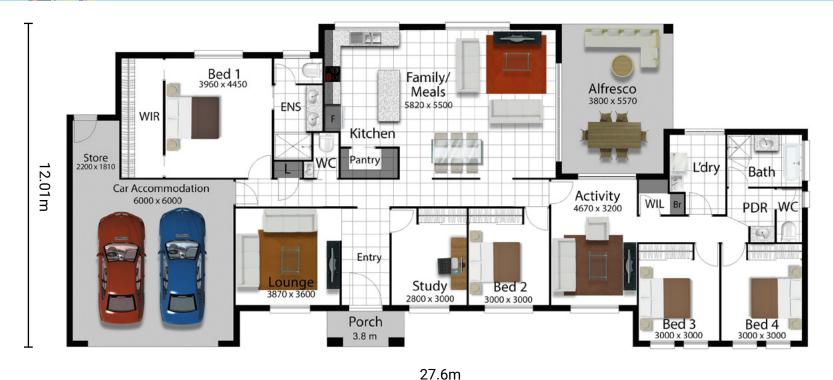

27.6m

30m

**House Width Allotment Width\*** 

(minimum required)

\* Minimum allotment width is indicative only and provided for general use as a guide only. Minimum allotment width may require reduced setbacks and may be subject to the developments plan of development and/or relevant state government development codes and/or local government by-laws. The builder provides no guarantee that a selected design will fit on a allotment regardless of the minimum allotment width provided by the builder. It remains the sole responsibility for Owners to ensure that any selected design will fit on their land.