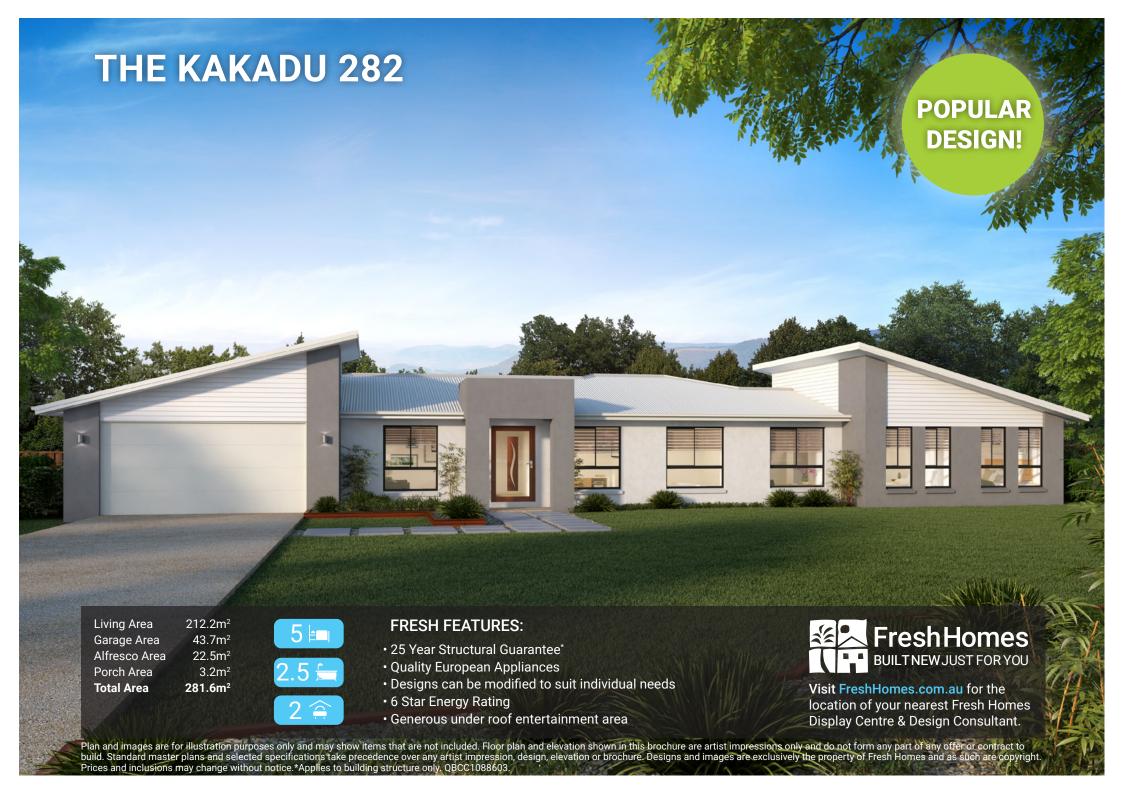

212.2m<sup>2</sup> Living Area 43.7m<sup>2</sup> Garage Area Alfresco Area 22.5m<sup>2</sup> Porch Area 3.2m<sup>2</sup> **Total Area** 281.6m<sup>2</sup>

SE QLD PH: (07) 3806 0603

Townsville PH: (07) 4773 5865