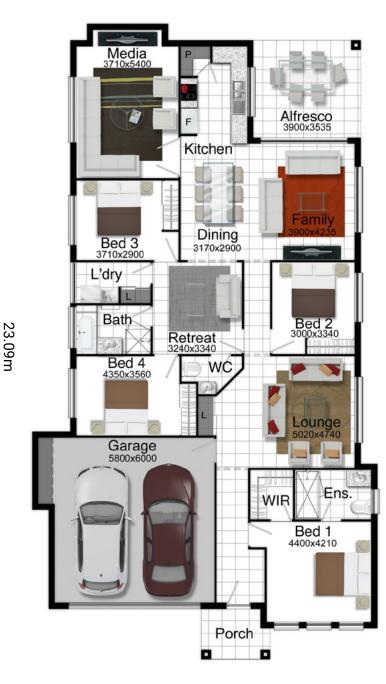

## House Width Allotment Width\*

12.53m 15m

(minimum required)

\* Minimum allotment width is indicative only and provided for general use as a guide only. Minimum allotment width may require reduced setbacks and may be subject to the developments plan of development and/or relevant state government development codes and/or local government by-laws. The builder provides no guarantee that a selected design will fit on a allotment regardless of the minimum allotment width provided by the builder. It remains the sole responsibility for Owners to ensure that any selected design will fit on their land.