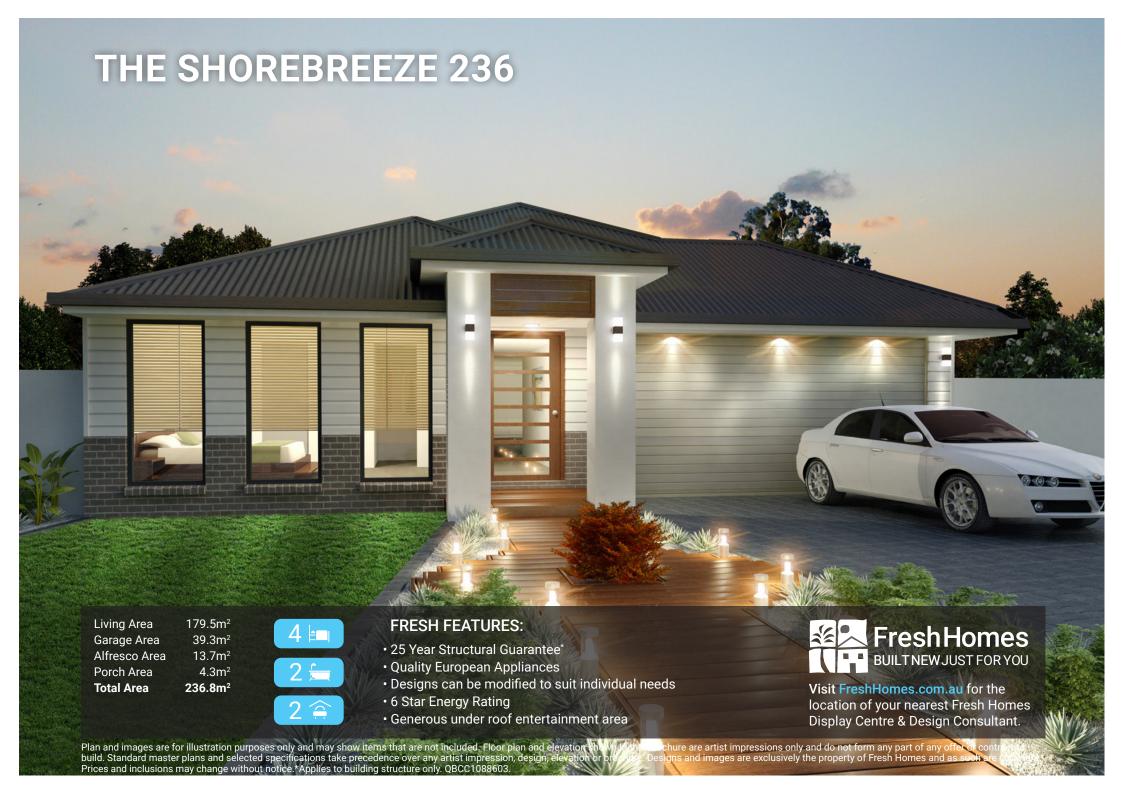

| Total Area    | 236 8m <sup>2</sup> |
|---------------|---------------------|
| Porch Area    | 4.3m <sup>2</sup>   |
| Alfresco Area | 13.7m²              |
| Garage Area   | 39.3m <sup>2</sup>  |
| Living Area   | 179.5m <sup>2</sup> |