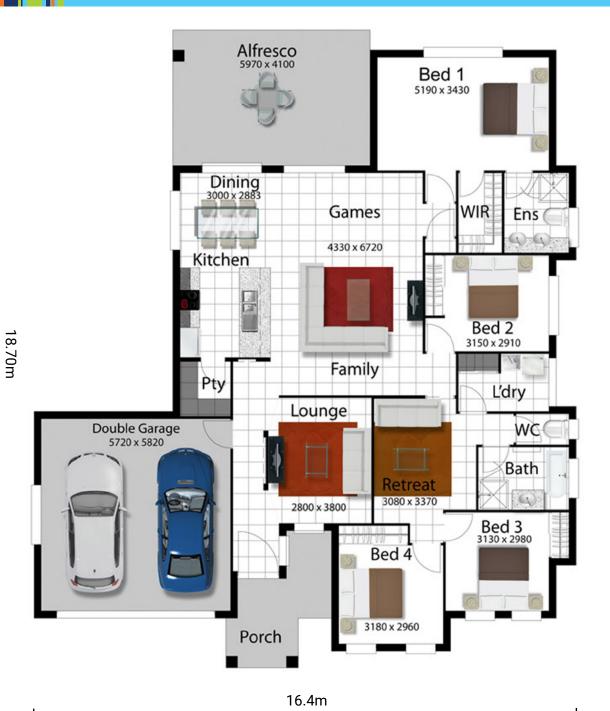

| Total Area    | 234.0m            |
|---------------|-------------------|
| Porch Area    | 5.3m <sup>2</sup> |
| Alfresco Area | 20.9m             |
| Garage Area   | 37.1m             |
| Living Area   | 170.7m            |