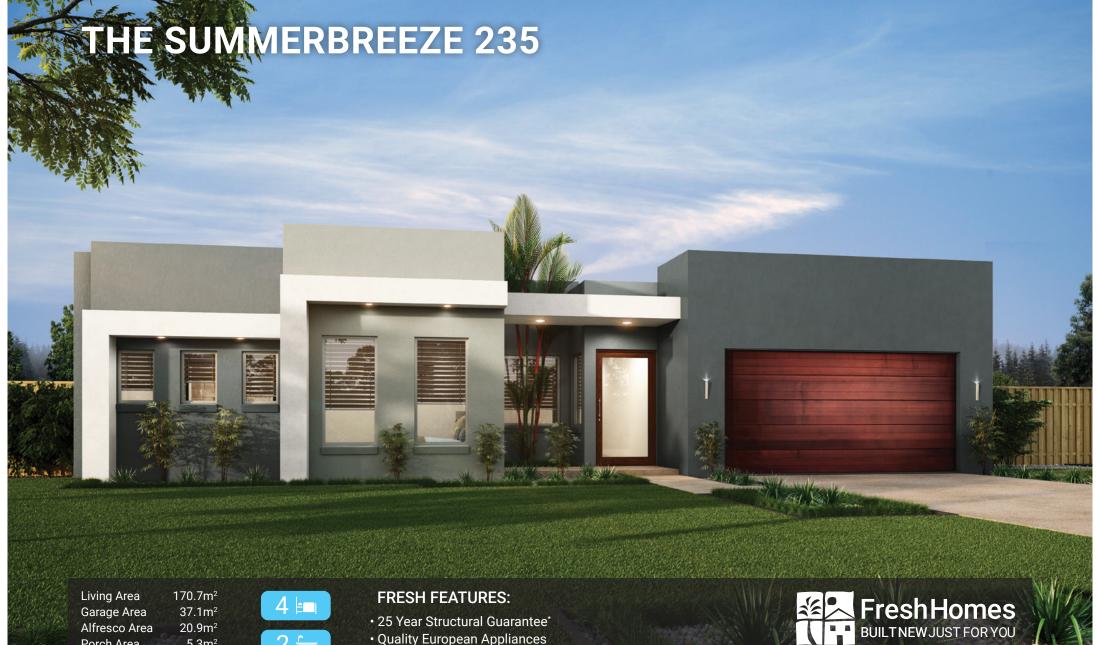

5.3m<sup>2</sup> Porch Area Total Area 234.0m<sup>2</sup>

- Designs can be modified to suit individual needs
- 6 Star Energy Rating
- · Generous under roof entertainment area

Visit FreshHomes.com.au for the location of your nearest Fresh Homes Display Centre & Design Consultant.

| Total Area    | 234.0m            |
|---------------|-------------------|
| Porch Area    | 5.3m <sup>2</sup> |
| Alfresco Area | 20.9m             |
| Garage Area   | 37.1m             |
| Living Area   | 170.7m            |