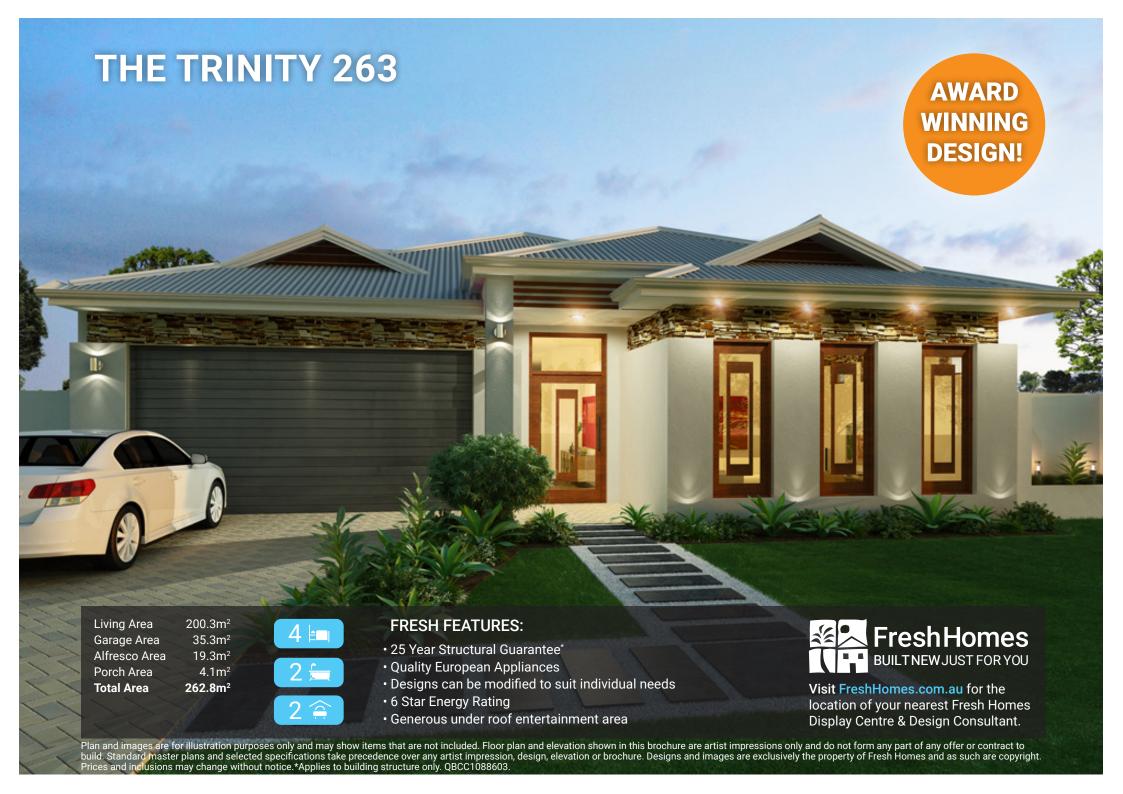

| Total Area    | 262.8m <sup>2</sup> |
|---------------|---------------------|
| Porch Area    | 4.1m <sup>2</sup>   |
| Alfresco Area | 19.3m <sup>2</sup>  |
| Garage Area   | 35.3m <sup>2</sup>  |
| Living Area   | 200.3m <sup>2</sup> |