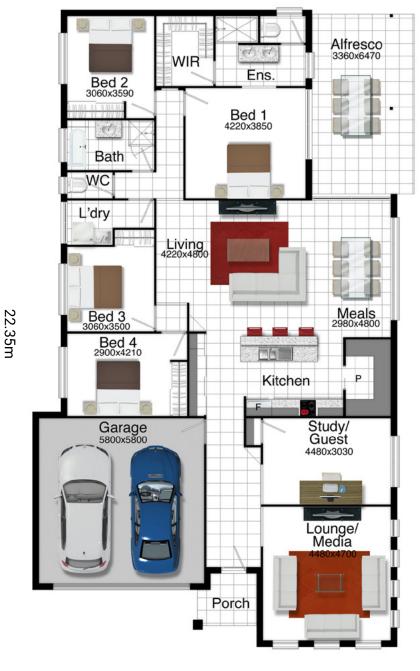

## House Width Allotment Width\*

12.78m 15m

(minimum required)

\* Minimum allotment width is indicative only and provided for general use as a guide only. Minimum allotment width may require reduced setbacks and may be subject to the developments plan of development and/or relevant state government development codes and/or local government by-laws. The builder provides no guarantee that a selected design will fit on a allotment regardless of the minimum allotment width provided by the builder. It remains the sole responsibility for Owners to ensure that any selected design will fit on their land.

| Total Area    | 262.8m <sup>2</sup> |
|---------------|---------------------|
| Porch Area    | 4.1m <sup>2</sup>   |
| Alfresco Area | 19.3m <sup>2</sup>  |
| Garage Area   | 35.3m <sup>2</sup>  |
| Living Area   | 200.3m <sup>2</sup> |