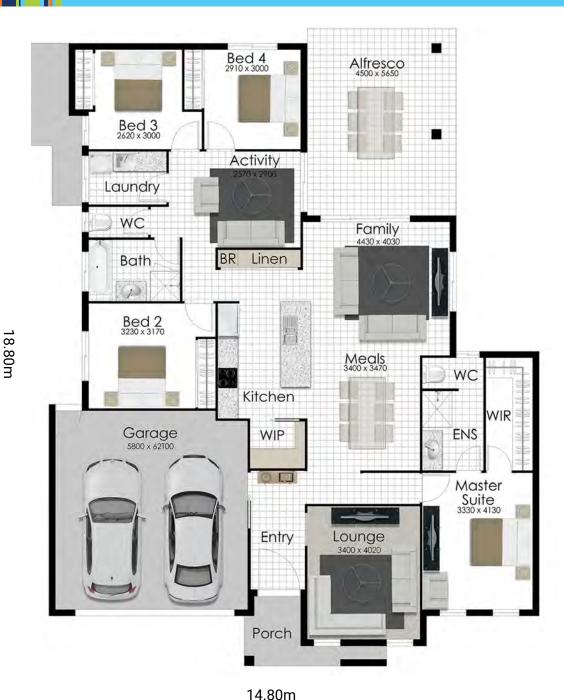

## House Width Allotment Width\*

14.8m 17.1m

(minimum required)

\* Minimum allotment width is indicative only and provided for general use as a guide only. Minimum allotment width may require reduced setbacks and may be subject to the developments plan of development and/or relevant state government development codes and/or local government by-laws. The builder provides no guarantee that a selected design will fit on a allotment regardless of the minimum allotment width provided by the builder. It remains the sole responsibility for Owners to ensure that any selected design will fit on their land.

| Total Area    | 232.4m <sup>2</sup> |
|---------------|---------------------|
| Porch Area    | 5.0m <sup>2</sup>   |
| Alfresco Area | 25.4m <sup>2</sup>  |
| Garage Area   | 37.3m <sup>2</sup>  |
| Living Area   | 164.7m <sup>2</sup> |