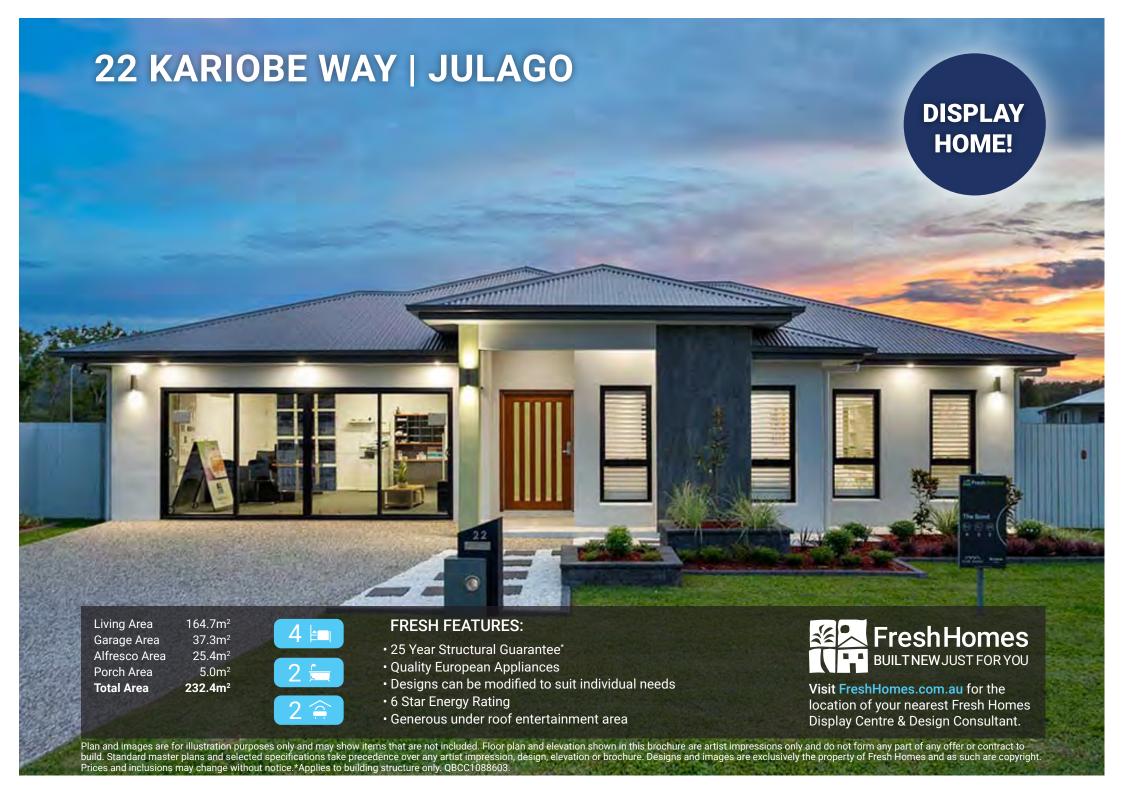

| Total Area    | 232.4m <sup>2</sup> |
|---------------|---------------------|
| Porch Area    | 5.0m <sup>2</sup>   |
| Alfresco Area | 25.4m <sup>2</sup>  |
| Garage Area   | 37.3m <sup>2</sup>  |
| Living Area   | 164.7m <sup>2</sup> |