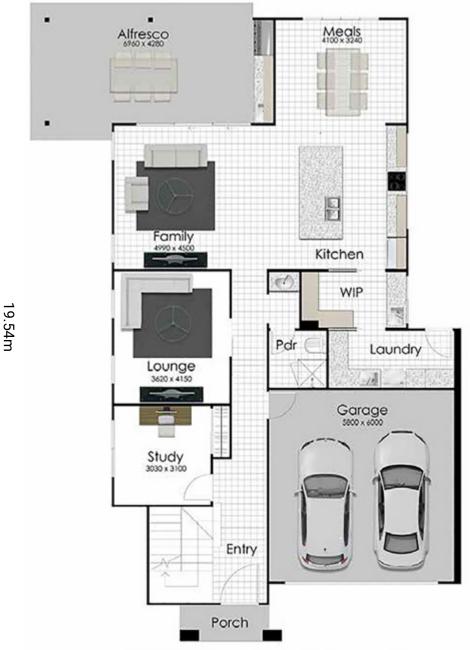

| Total Area    | 333.1m <sup>2</sup> |
|---------------|---------------------|
| Porch Area    | 3.3m <sup>2</sup>   |
| Balcony Area  | 4.6m <sup>2</sup>   |
| Alfresco Area | 29.7m <sup>2</sup>  |
| Garage Area   | 36.5m <sup>2</sup>  |
| Upper Living  | 134.2m <sup>2</sup> |
| Ground Living | 124.9m²             |