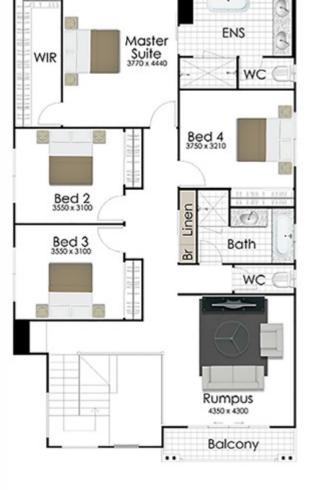

| Total Area    | 333.1m <sup>2</sup> |
|---------------|---------------------|
| Porch Area    | 3.3m <sup>2</sup>   |
| Balcony Area  | 4.6m <sup>2</sup>   |
| Alfresco Area | 29.7m <sup>2</sup>  |
| Garage Area   | 36.5m <sup>2</sup>  |
| Upper Living  | 134.2m <sup>2</sup> |
| Ground Living | 124.9m²             |