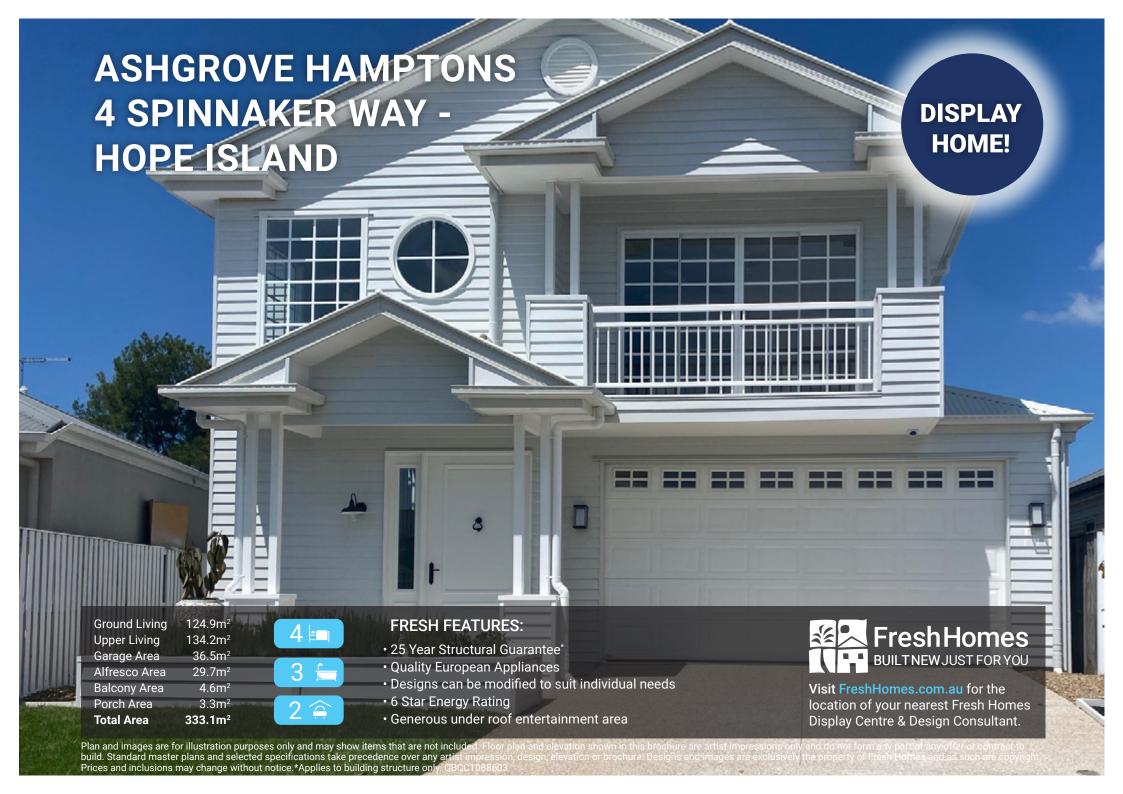

| Total Area    | 333.1m <sup>2</sup> |
|---------------|---------------------|
| Porch Area    | 3.3m <sup>2</sup>   |
| Balcony Area  | 4.6m <sup>2</sup>   |
| Alfresco Area | 29.7m <sup>2</sup>  |
| Garage Area   | 36.5m <sup>2</sup>  |
| Upper Living  | 134.2m <sup>2</sup> |
| Ground Living | 124.9m²             |