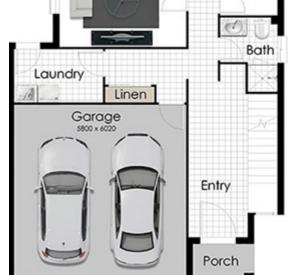

.......

House Width 12.56m Allotment Width\* 12.5m

(minimum required when ground floor alfresco is built at the rear of the property. Ground floor plan as shown requires a 14.5m block)

\* Minimum allotment width is indicative only and provided for general use as a guide only. Minimum allotment width may require reduced setbacks and may be subject to the developments plan of development and/or relevant state government development codes and/or local government by-laws. The builder provides no guarantee that a selected design will fit on a allotment regardless of the minimum allotment width provided by the builder. It remains the sole responsibility for Owners to ensure that any selected design will fit on their land.