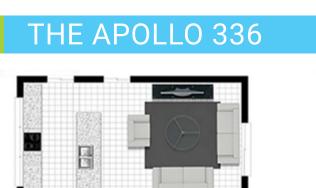

WIP

Meals
2740 x 3570

Lounge
4270 x 4060

Study

Family

Alfresco

Kitchen

21.38m