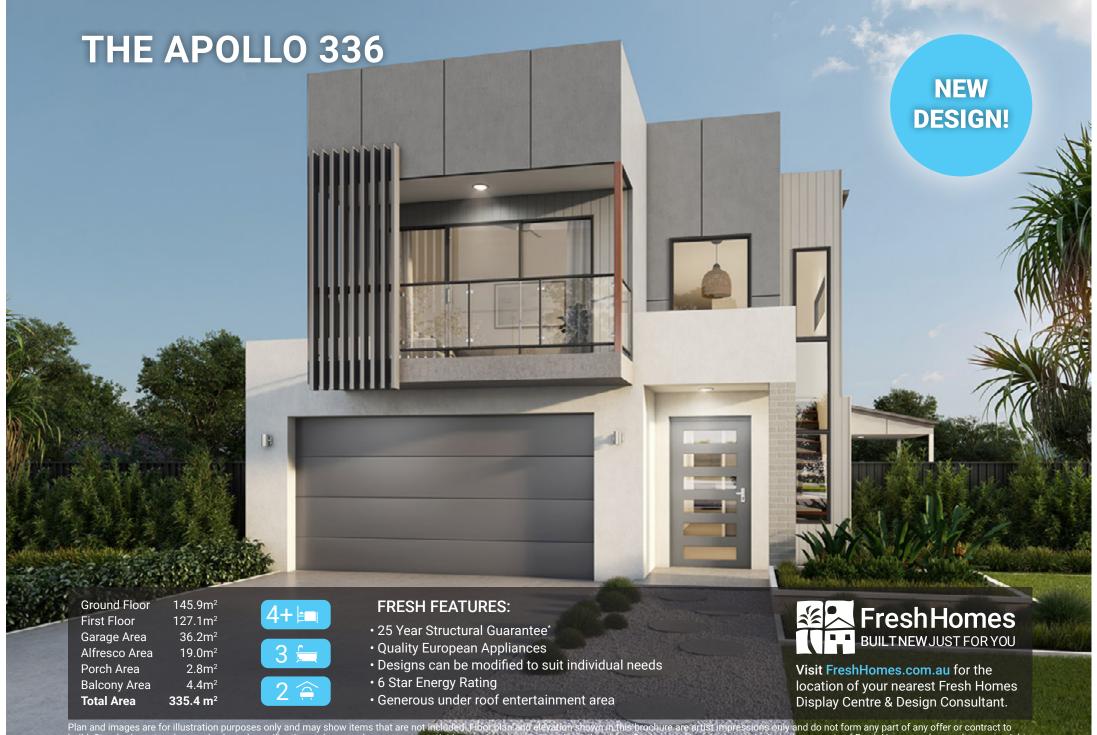

| Ground Floor  | 145.9m <sup>2</sup>  |
|---------------|----------------------|
| First Floor   | 127.1m <sup>2</sup>  |
| Garage Area   | 36.2m <sup>2</sup>   |
| Alfresco Area | 19.0m <sup>2</sup>   |
| Porch Area    | 2.8m <sup>2</sup>    |
| Balcony Area  | 4.4m <sup>2</sup>    |
| Total Area    | 335.4 m <sup>2</sup> |