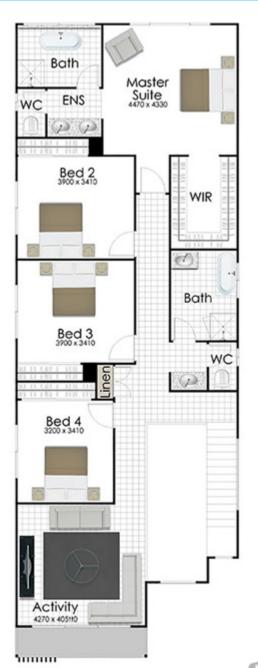

Plan and images are for illustration purposes only and may show items that are not included. Floor plan and elevation shown in this brochure are artist impressions only and do not form any part of any offer or contract to build. Standard master plans and selected specifications take precedence over any artist impression, design, elevation or brochure. Designs and images are exclusively the property of Fresh Homes and as such are copyright. Prices and inclusions may change without notice. \*Applies to building structure only. QBCC1088603.



WIP

Meals
2740 x 3570

Lounge
4270 x 4060

Study

Family

Alfresco

Kitchen

21.38m



.......



House Width 12.56m Allotment Width\* 12.5m

(minimum required when ground floor alfresco is built at the rear of the property. Ground floor plan as shown requires a 14.5m block)

\* Minimum allotment width is indicative only and provided for general use as a guide only. Minimum allotment width may require reduced setbacks and may be subject to the developments plan of development and/or relevant state government development codes and/or local government by-laws. The builder provides no guarantee that a selected design will fit on a allotment regardless of the minimum allotment width provided by the builder. It remains the sole responsibility for Owners to ensure that any selected design will fit on their land.

| Ground Floor  | 145.9m <sup>2</sup>  |
|---------------|-------------------