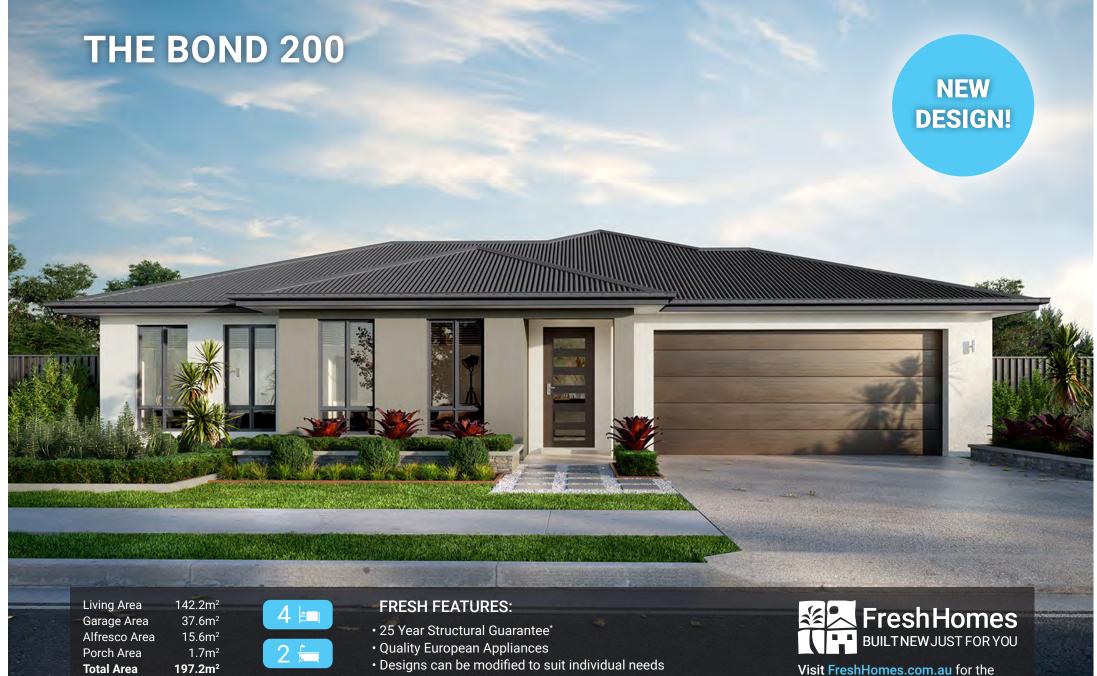

| Total Area    | 197.2m <sup>2</sup> |
|---------------|---------------------|
| Porch Area    | 1.7m <sup>2</sup>   |
| Alfresco Area | 15.6m <sup>2</sup>  |
| Garage Area   | 37.6m <sup>2</sup>  |
| Living Area   | 142.2m <sup>2</sup> |

**Total Area** 

- 6 Star Energy Rating
  - Generous under roof entertainment area

location of your nearest Fresh Homes Display Centre & Design Consultant.

Plan and images are for illustration purposes only and may show items that are not included. Floor plan and elevation shown in this brochure are artist impressions only and do not form any part of any offer or contract to build. Standard master plans and selected specifications take precedence over any artist impression, design, elevation or brochure. Designs and images are exclusively the property of Fresh Homes and as such are copyright. Prices and inclusions may change without notice.\*Applies to building structure only. QBCC1088603.