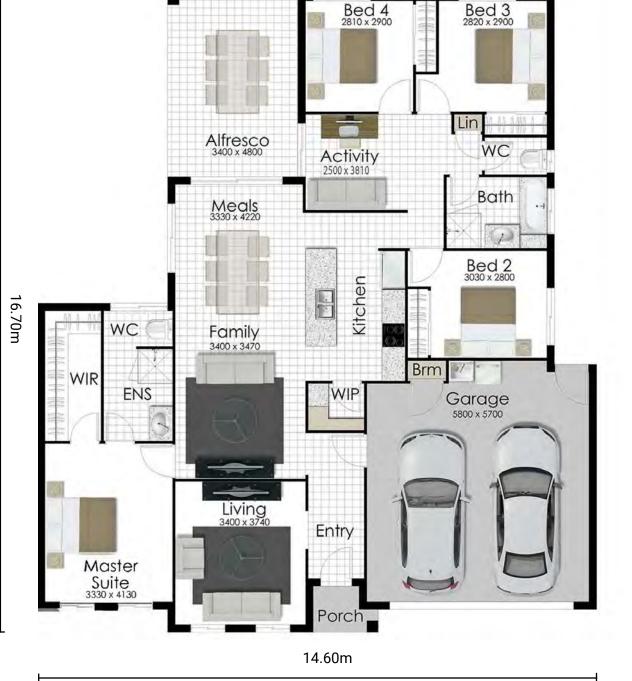

## House Width Allotment Width\*

14.6m 16.9m

(minimum required)

\* Minimum allotment width is indicative only and provided for general use as a guide only. Minimum allotment width may require reduced setbacks and may be subject to the developments plan of development and/or relevant state government development codes and/or local government by-laws. The builder provides no guarantee that a selected design will fit on a allotment regardless of the minimum allotment width provided by the builder. It remains the sole responsibility for Owners to ensure that any selected design will fit on their land.

| Total Area    | 197.2m <sup>2</sup> |
|---------------|---------------------|
| Porch Area    | 1.7m <sup>2</sup>   |
| Alfresco Area | 15.6m <sup>2</sup>  |
| Garage Area   | 37.6m <sup>2</sup>  |
| Living Area   | 142.2m <sup>2</sup> |