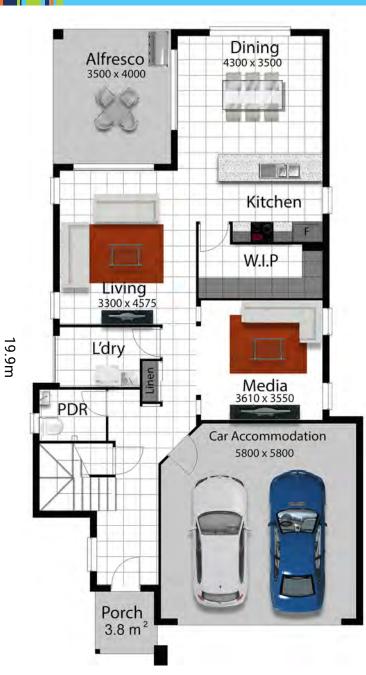

AWARD WINNING DESIGN!

|    | Upper Living  |
|----|---------------|
|    | Lower Living  |
| X  | Garage Area   |
|    | Alfresco Area |
|    | Porch Area    |
| ŝ. | Balcony Area  |
|    | Total Area    |

| 42.1m <sup>2</sup> |         | E L   |
|--------------------|---------|-------|
| 98.6m <sup>2</sup> |         | 5 ⊧⊏  |
| 35.7m <sup>2</sup> | and the |       |
| 14m <sup>2</sup>   | Sec. 14 | 2.5 🗄 |
| 3.8m <sup>2</sup>  |         |       |
| 5.2m <sup>2</sup>  |         | 2     |
| 99.4m <sup>2</sup> |         | Ζ     |
|                    |         |       |

| Upper Living Area | 41.1m <sup>2</sup>  |
|-------------------|---------------------|
| Lower Living Area | 98.6m <sup>2</sup>  |
| Garage Area       | 35.7m <sup>2</sup>  |
| Alfresco Area     | 14m <sup>2</sup>    |
| Porch Area        | 3.8m <sup>2</sup>   |
| Balcony Area      | 5.2m <sup>2</sup>   |
| Total Area        | 299.4m <sup>2</sup> |