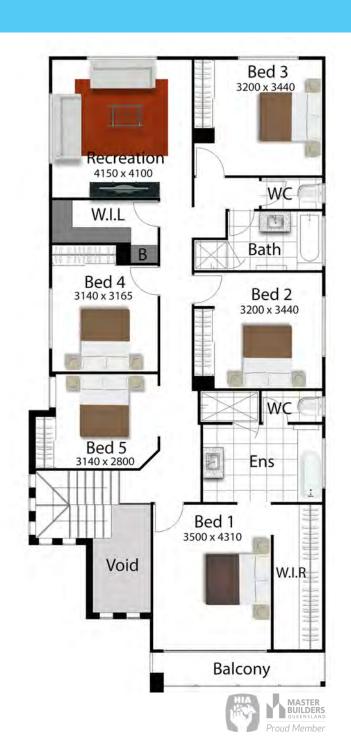

AWARD WINNING DESIGN!

|    | Upper Living  |
|----|---------------|
|    | Lower Living  |
| X  | Garage Area   |
|    | Alfresco Area |
|    | Porch Area    |
| ŝ. | Balcony Area  |
|    | Total Area    |

| 42.1m <sup>2</sup> |         | E L   |
|--------------------|---------|-------|
| 98.6m <sup>2</sup> |         | 5 ⊧⊏  |
| 35.7m <sup>2</sup> | and the |       |
| 14m <sup>2</sup>   | Sec. 14 | 2.5 🗄 |
| 3.8m <sup>2</sup>  |         |       |
| 5.2m <sup>2</sup>  |         | 2     |
| 99.4m <sup>2</sup> |         | Ζ     |
|                    |         |       |

| Upper Living Area | 41.1m <sup>2</sup>  |
|-------------------|---------------------|
| Lower Living Area | 98.6m <sup>2</sup>  |
| Garage Area       | 35.7m <sup>2</sup>  |
| Alfresco Area     | 14m <sup>2</sup>    |
| Porch Area        | 3.8m <sup>2</sup>   |
| Balcony Area      | 5.2m <sup>2</sup>   |
| Total Area        | 299.4m <sup>2</sup> |