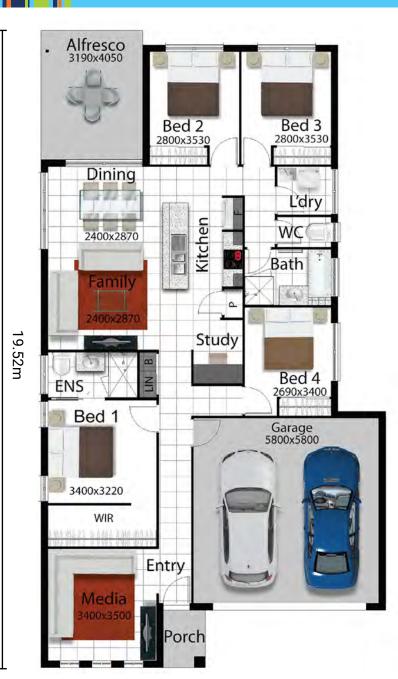

| Total Area    | 184.86m <sup>2</sup> |
|---------------|----------------------|
| Porch Area    | 2.36m <sup>2</sup>   |
| Alfresco Area | 12.92m²              |
| Garage Area   | 37.31m <sup>2</sup>  |
| Living Area   | 132.27m <sup>2</sup> |

House Width
Allotment Width\*

10.8m 12.5m

(minimum required)

\* Minimum allotment width is indicative only and provided for general use as a guide only. Minimum allotment width may require reduced setbacks and may be subject to the developments plan of development and/or relevant state government development codes and/or local government by-laws. The builder provides no guarantee that a selected design will fit on a allotment regardless of the minimum allotment width provided by the builder. It remains the sole responsibility for Owners to ensure that any selected design will fit on their land.