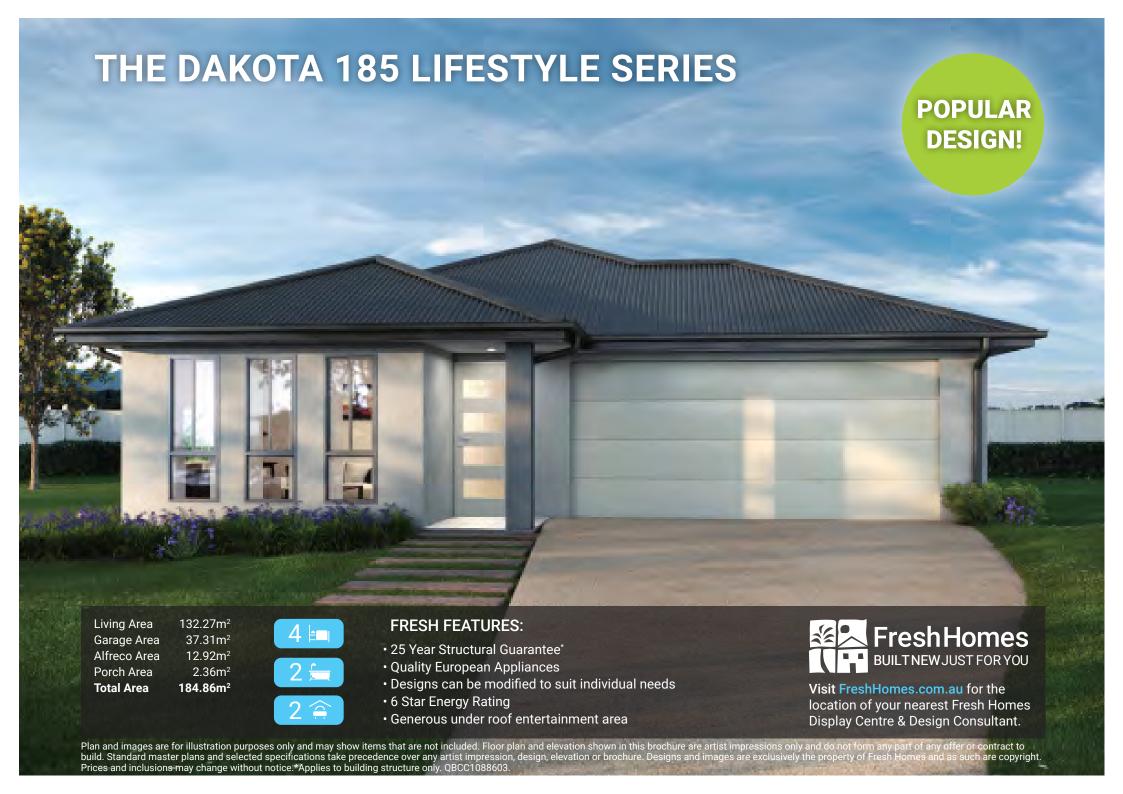

| Total Area    | 184.86m <sup>2</sup> |
|---------------|----------------------|
| Porch Area    | 2.36m <sup>2</sup>   |
| Alfresco Area | 12.92m²              |
| Garage Area   | 37.31m <sup>2</sup>  |
| Living Area   | 132.27m <sup>2</sup> |