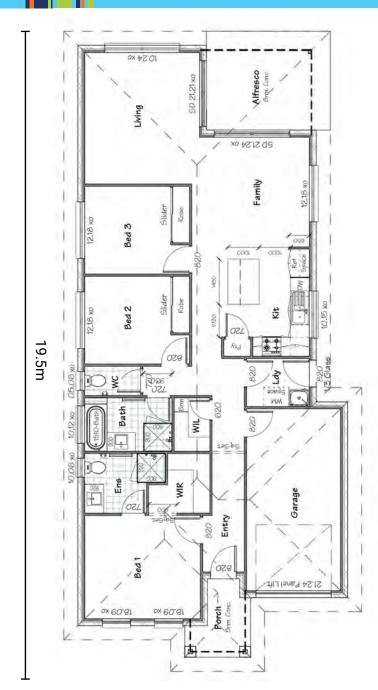

## **House Width** Allotment Width\*

8.6m 10m

(minimum required)

\* Minimum allotment width is indicative only and provided for general use as a guide only. Minimum allotment width may require reduced setbacks and may be subject to the developments plan of development and/or relevant state government development codes and/or local government by-laws. The builder provides no guarantee that a selected design will fit on a allotment regardless of the minimum allotment width provided by the builder. It remains the sole responsibility for Owners to ensure that any selected design will fit on their land.