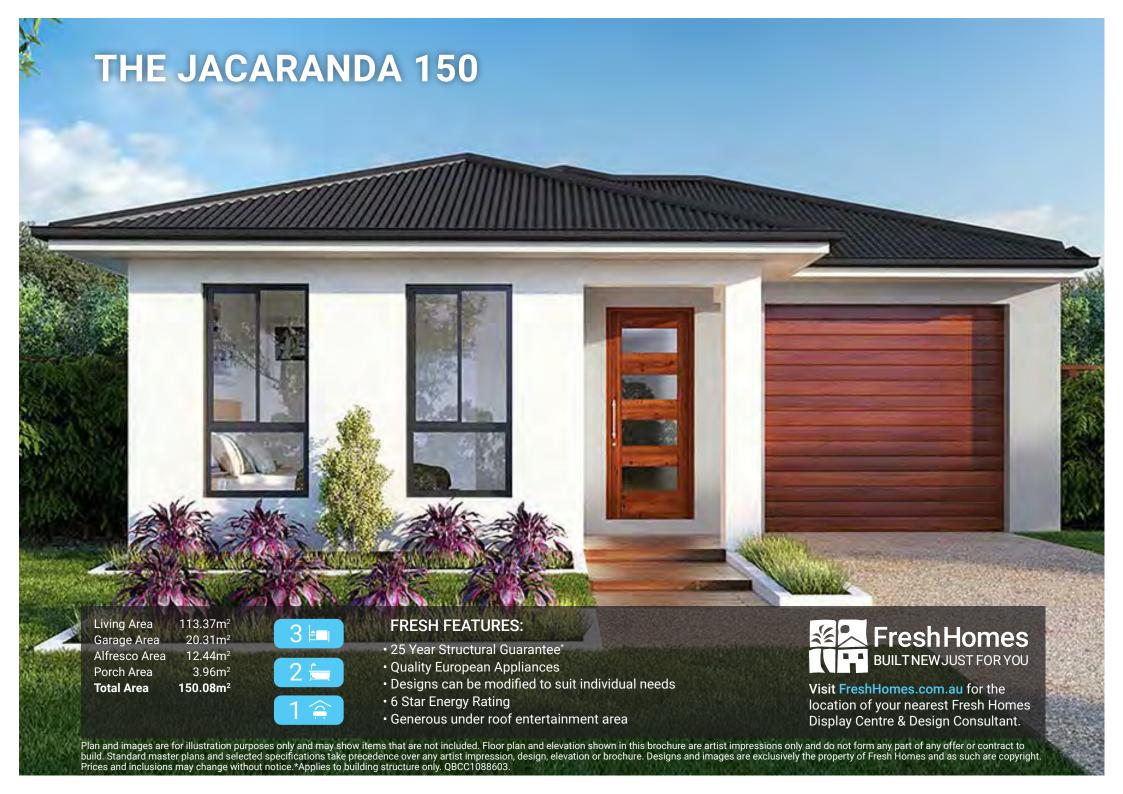

| Total Area    | 150.08m <sup>2</sup> |
|---------------|----------------------|
| Porch Area    | 3.96m <sup>2</sup>   |
| Alfresco Area | 12.44m²              |
| Garage Area   | 20.31m <sup>2</sup>  |
| Living Area   | 113.37m²             |