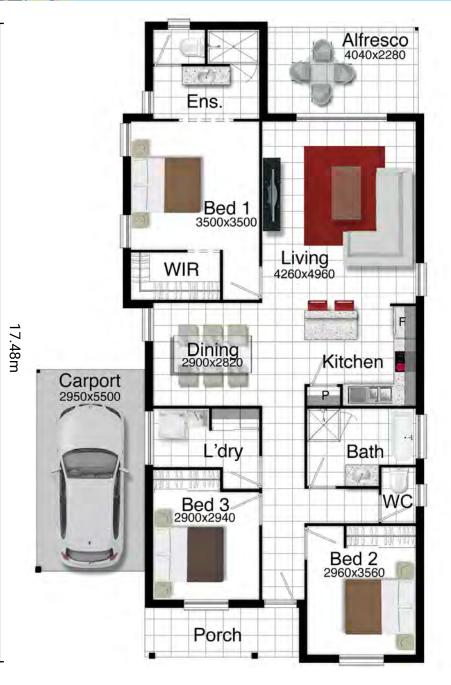

## **THE KENSINGTON 155 ENSUITE**

Living Area Carport Area Alfresco Area Patio Area Total Area

ages are

sign eleva

| 3         |
|-----------|
| - ALAS-MI |
| 2         |

118.8m<sup>2</sup>

16.5m<sup>2</sup>

13.2m<sup>2</sup>

6.3m<sup>2</sup>

154.8m<sup>2</sup>

## THE KENSINGTON 155 ENSUITE

## 3 💷 🛛 2 들 🔹 1 🊔

10.55m

| House Width        | 10.55m |
|--------------------|--------|
| Allotment Width    | 12.5m  |
| (minimum required) |        |

| Total Area    | 154.8m <sup>2</sup> |
|---------------|---------------------|
| Patio Area    | 6.3m <sup>2</sup>   |
| Alfresco Area | 13.2m <sup>2</sup>  |
| Carport Area  | 16.5m <sup>2</sup>  |
| Living Area   | 118.8m <sup>2</sup> |