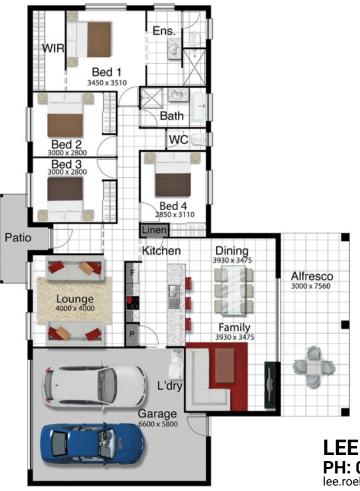

## THE KEMBLA 221

## LAND SIZE 8002m<sup>2</sup>

Living Area 145.2m<sup>2</sup> Garage Area 45.1m<sup>2</sup> Alfresco Area 24.0m<sup>2</sup> Porch Area 5.6m<sup>2</sup>

**Total Area** 220.9m<sup>2</sup>

- HSTP Sewerage System
- · Council Fees
- Exposed Aggregate Driveway
- · Electrical Allowance
- TV Antenna
- · Colourbond Roof
- \$25,000 Freebies Upgrade