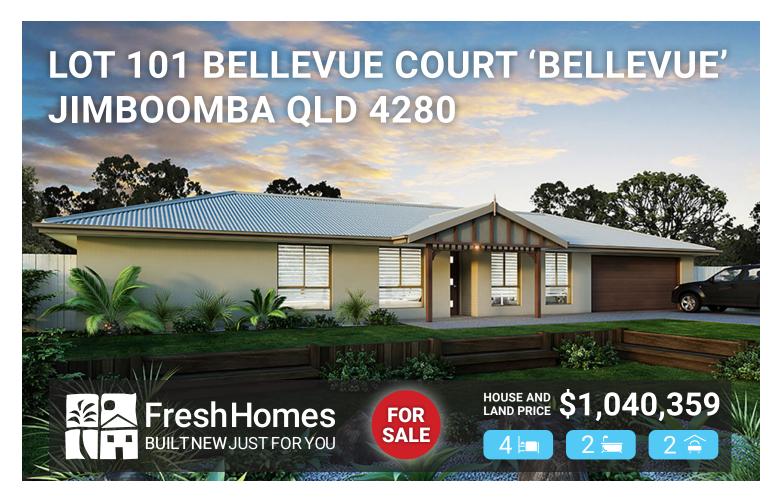

## THE KEMBLA 221

## LAND SIZE 8002m<sup>2</sup>

## **PACKAGE INCLUDES:**

- 25 years Structural Guarantee\*
- Subject to Covenant approval
- 1200mm Wide Front Entry Door
- 2550mm High Ceilings
- 900mm Free Standing Cooker
- Persona Floor Coverings
- 10,000 gallon Water Tank
- 'M' Site Costs

Living Area 145.2m<sup>2</sup> Garage Area 45.1m<sup>2</sup> Alfresco Area 24.0m<sup>2</sup> Porch Area 5.6m<sup>2</sup>

**Total Area** 220.9m<sup>2</sup>

- HSTP Sewerage System
- · Council Fees
- Exposed Aggregate Driveway
- · Electrical Allowance
- TV Antenna
- · Colourbond Roof
- \$25,000 Freebies Upgrade