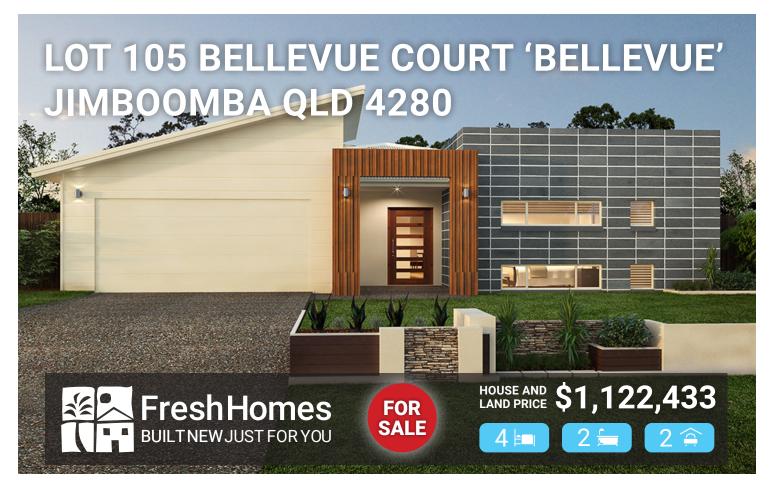

## **THE HAWKESBURY 285**

Living Area 222.0m²
Garage Area 42.5m²
Alfresco Area 16.7m²
Porch Area 4.1m²
Total Area 285.3m²

## LAND SIZE 9921m<sup>2</sup>

## **PACKAGE INCLUDES:**

- 25 years Structural Guarantee\*
- 6 Star Energy Rating
- Bathroom & Ensuite Stone Tops
- HSTP with Irrigation System
- Builder's Persona Range Tiles & Carpet
- 2550mm High Ceilings
- 1200mm wide front entry door
- 10,000 gallon water tank
- Exposed Aggregate Driveway
- Electrical Allowance
- Site Costs Allowance
- TV Antenna
- \$25,000 Freebies Upgrade