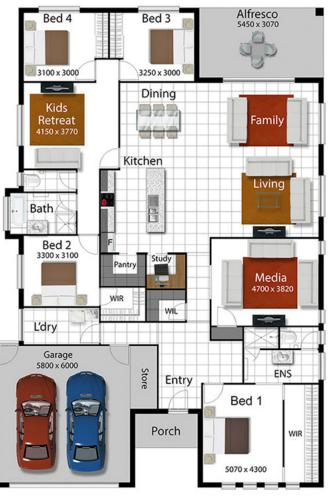

## **THE HAWKESBURY 285**

Living Area 222.0m²
Garage Area 42.5m²
Alfresco Area 16.7m²
Porch Area 4.1m²
Total Area 285.3m²