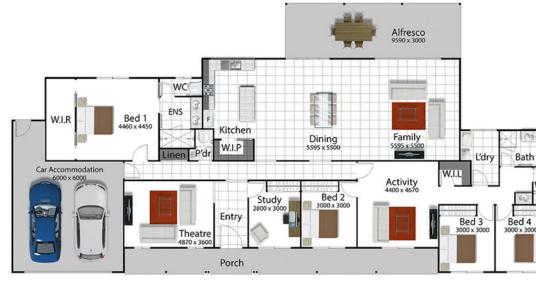

## LAND SIZE 9999m<sup>2</sup>

| Total Area    | 342.50m <sup>2</sup> |
|---------------|----------------------|
| Porch Area    | 23.95m <sup>2</sup>  |
| Alfresco Area | 28.77m <sup>2</sup>  |
| Garage Area   | 42.19m <sup>2</sup>  |
| Living Area   | 247.59m <sup>2</sup> |
|               |                      |