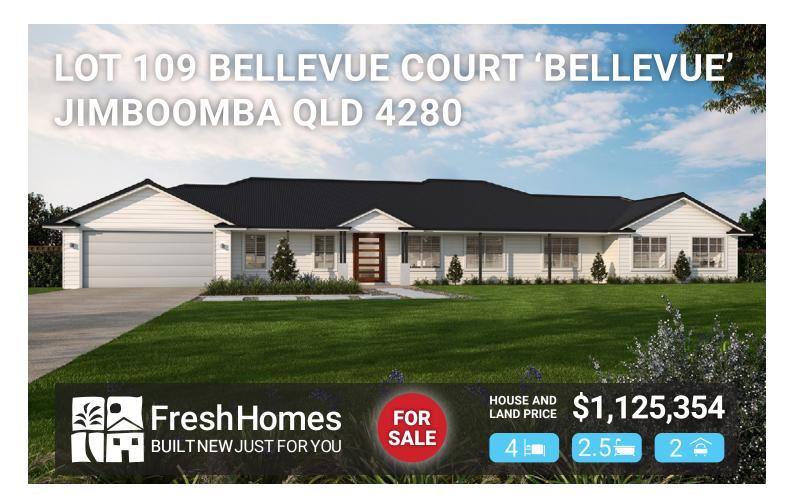

## THE MONTEGO 342

## LEE ROEBUCK PH: 0413 057 335

lee.roebuck@freshhomes.com.au

## **342** PACKAGE INCLUDES:

- 25 Year Structural Guarantee\*
- 6 Star Energy Rating
- \$25,000 Freebies Upgrade
- Bathroom, Ensuite & Kitchen
  Stone Benches
- Builder's Persona Range tiles & carpets
- Exposed Aggregate Driveway
- 900mm Free Standing Cooker
- \$25,000 'Freebies' Upgrades
- Quality European Appliances
- 2550 High Ceilings
- 1200mm Wide front entry door
- Butlers Pantry
- Plain concrete to Alfresco