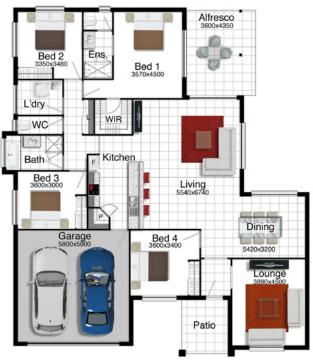

Living Area 178.6m²
Garage Area 36.8m²
Alfresco Area 13.7m²
Porch Area 7.6m²

Total Area 7.6m²

7.6m²

236.7m²

- 6 Star Energy Rating
- H1 Site Cost Allowance
- 2550mm High Ceilings
- Clothesline
- · Council Fees
- TV Antenna