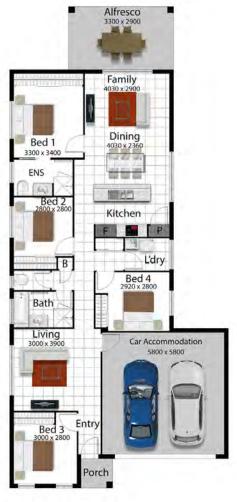

Living Area 128.63m<sup>2</sup> Garage Area Alfresco Area Porch Area

36.55m<sup>2</sup>  $15.00m^{2}$ 2.10m<sup>2</sup> 182.28m<sup>2</sup>

• LED Lighting

**Total Area** 

- NBN Connection
- TV Antenna
- C2 Wind ratings
- · Stone Aggregate Driveway
- Wall Mount Clothesline
- Rendered Letterbox
- · Landscape Garden
- Topsoil & Turf
- · Automatic Irrigation