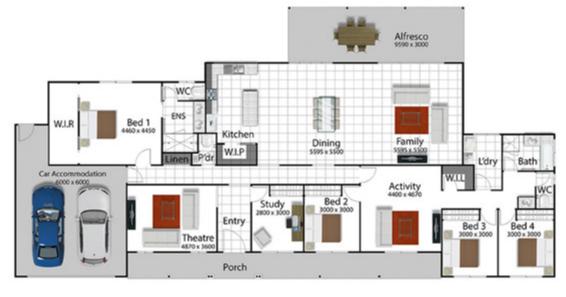

## **THE MONTEGO 342**

## LAND SIZE 1033m<sup>2</sup>

Living Area 247.59m²
Garage Area 42.19m²
Alfresco Area 28.77m²
Porch Area 23.95m²
Total Area 342.50m²