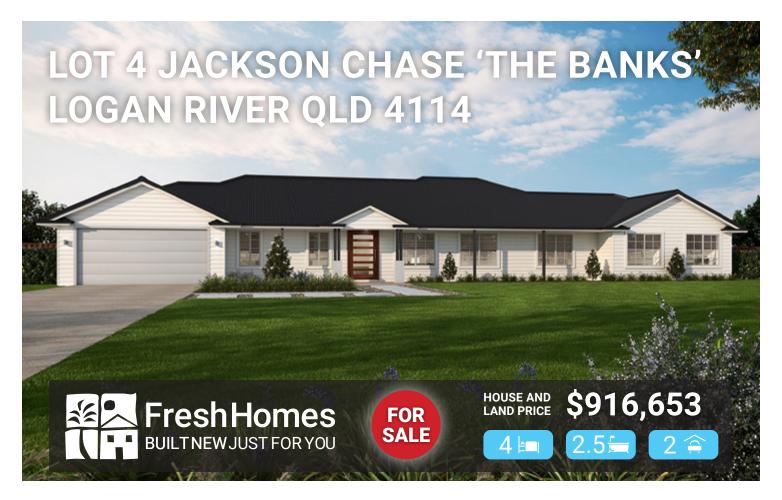

## **THE MONTEGO 342**

## LAND SIZE 1033m<sup>2</sup>

Living Area 247.59m²
Garage Area 42.19m²
Alfresco Area 28.77m²
Porch Area 23.95m²
Total Area 342.50m²