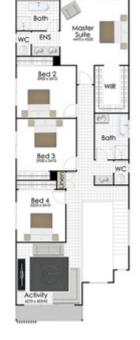

**THE APOLLO 336** 

LAND SIZE 4153m<sup>2</sup>

First Floor 126.6m²
Ground Floor 122.2m²
Garage Area 38.3m²
Alfresco Area 14.8m²
Porch Area 2.9m²
Balcony Area 4.6m²
Total Area 309.5m²