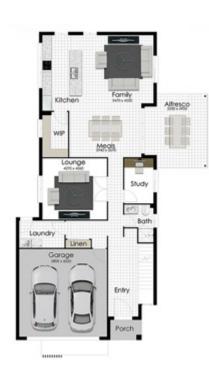

**THE APOLLO 336** 

LAND SIZE 4153m<sup>2</sup>

First Floor 126.6m²
Ground Floor 122.2m²
Garage Area 38.3m²
Alfresco Area 14.8m²
Porch Area 2.9m²
Balcony Area 4.6m²
Total Area 309.5m²