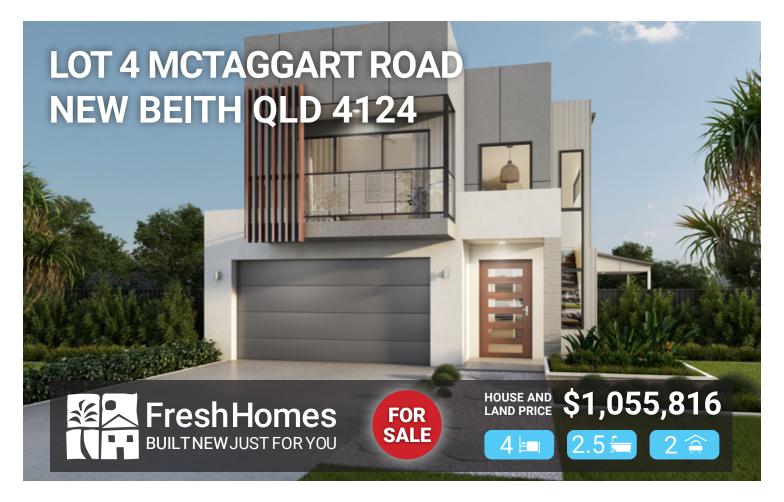

**THE APOLLO 336** 

LAND SIZE 4153m<sup>2</sup>

First Floor 126.6m²
Ground Floor 122.2m²
Garage Area 38.3m²
Alfresco Area 14.8m²
Porch Area 2.9m²
Balcony Area 4.6m²
Total Area 309.5m²

LEE ROEBUCK
PH: 0413 057 335
lee.roebuck@freshhomes.com.au

Brisbane | Ipswich | Gold Coast | Sunshine Coast | Townsville

freshhomes.com.au