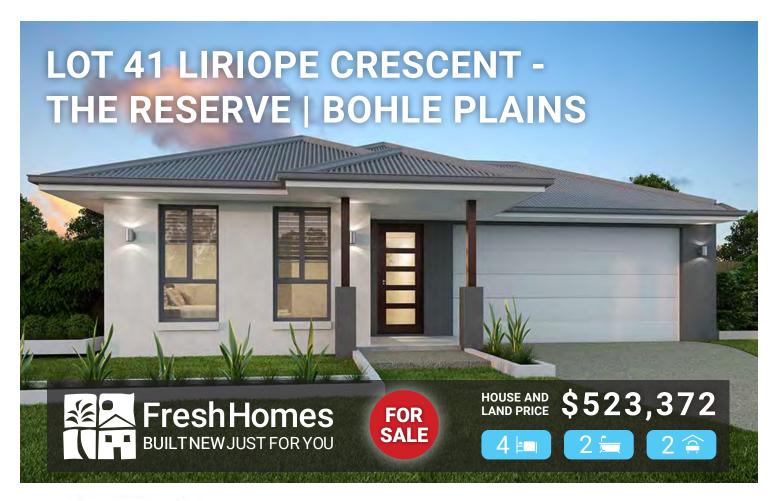

## **THE WARATAH 183**

## LAND SIZE 503m<sup>2</sup>

## **PACKAGE INCLUDES:**

- 25 Years structural guarantee\*
- · Air-Conditioning throughout
- · Colorbond Roof, Gutters & Fascia's
- Security Screens to windows & sliding glass doors SOLAR Ready
- · Key Locks to windows
- · Tiles to Porch
- · Quality tiles & carpet
- Stunning Stone Bench Tops to Kitchen
- TECHNIKA quality cooking appliances
- Tiled niches to En-suite & bathroom
- · Shower on rail to En-suite & bathroom
- · Soft Close Vanity Cupboards
- · Polish edge mirrors to En-suite & bathroom
- Double Remote Controlled Garage

Living Area 128.63m<sup>2</sup> Garage Area 36.55m<sup>2</sup> Alfresco Area Porch Area

 $15.00m^{2}$ 2.10m<sup>2</sup> 182.28m<sup>2</sup>

• LED Lighting

**Total Area** 

- NBN Connection
- TV Antenna