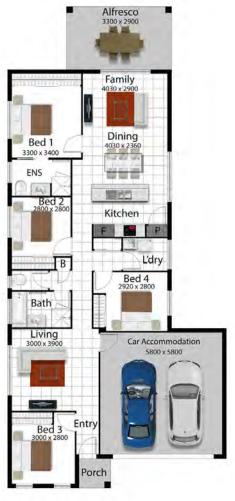

Living Area 128.63m<sup>2</sup> Garage Area 36.55m<sup>2</sup> Alfresco Area Porch Area

 $15.00m^{2}$ 2.10m<sup>2</sup> 182.28m<sup>2</sup>

• LED Lighting

**Total Area** 

- NBN Connection
- TV Antenna
- · Ventilated Eaves for
- · Ceiling Insulation
- · C1 Wind ratings
- Stone Aggregate Driveway
- Wall Mount Clothesline
- Rendered Letterbox
- Landscape Garden
- Topsoil & Turf
- Automatic Irrigation