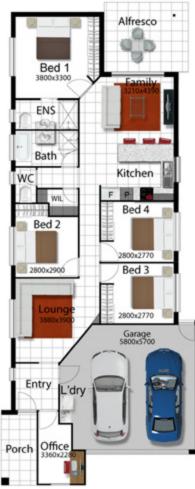

## **THE RIVERBREEZE 176 4B**

## Living Area 122.4m<sup>2</sup> Garage Area Alfresco Area Porch Area **Total Area** 176.3m<sup>2</sup>

35.8m<sup>2</sup>

12.7m<sup>2</sup>

5.4m<sup>2</sup>

PACKAGE INCLUDES:

LAND SIZE 320m<sup>2</sup>

- 25 Years structural Guarantee\*
- \$25,000 Freebies Upgrades
- Builder's Persona Range tiles and carpets
- Exposed Aggregate Driveway
- Ducted Air Conditioning
- 2550mm High Ceilings
- TV Antenna
- BAL 12.5 Allowance
- · Flyscreens to all sliding windows and sliding doors
- Colorbond Roof
- Clothesline
- 900mm Free Standing Oven
- Subject To Covenants and setbacks
- Facade Options Available