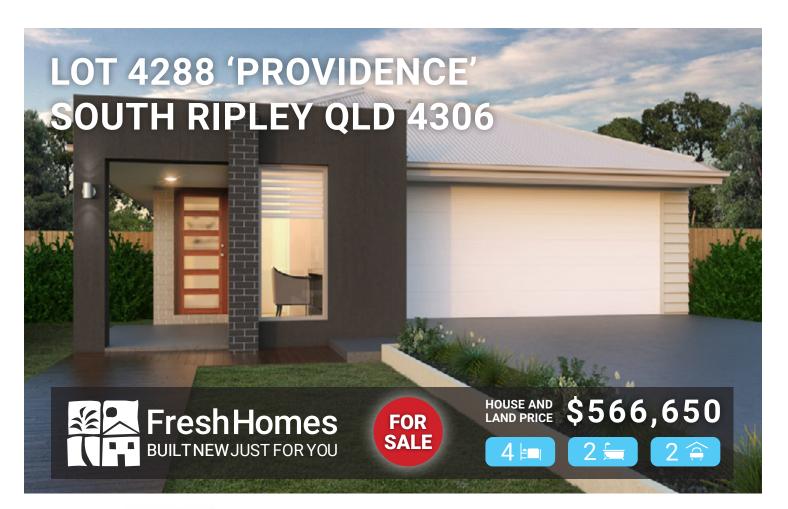

## **THE RIVERBREEZE 176 4B**

## Living Area 122.4m<sup>2</sup> Garage Area Alfresco Area Porch Area **Total Area** 176.3m<sup>2</sup>

35.8m<sup>2</sup>

12.7m<sup>2</sup>

5.4m<sup>2</sup>

PACKAGE INCLUDES:

LAND SIZE 320m<sup>2</sup>

- 25 Years structural Guarantee\*
- \$25,000 Freebies Upgrades
- Builder's Persona Range tiles and carpets
- Exposed Aggregate Driveway
- Ducted Air Conditioning
- 2550mm High Ceilings
- TV Antenna
- BAL 12.5 Allowance
- · Flyscreens to all sliding windows and sliding doors
- Colorbond Roof
- Clothesline
- 900mm Free Standing Oven
- Subject To Covenants and setbacks
- Facade Options Available