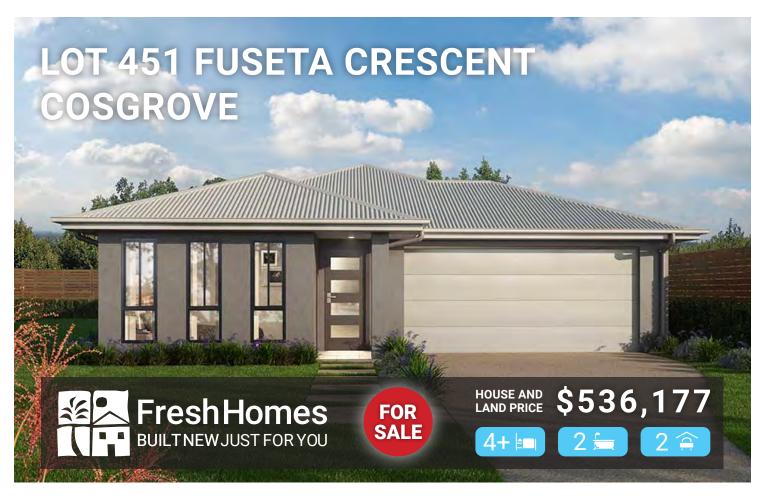

## THE DAKOTA LIFESTYLE

## LAND SIZE 544m<sup>2</sup>

## **PACKAGE INCLUDES:**

- 25 Years structural guarantee\*
- Three point termite protection
- Split system air-conditioning throughout
- · Security screens & window locks
- · Color bond roof, gutters & fascia's
- Quality tiles & carpet
- Stunning stone bench tops to kitchen
- CUSTOM made kitchen by MODULINE
- Quality TECHNIKA cooking appliances
- Quality tiles & carpet
- Tile niches to bathroom & ensuite
- Polish edge mirror to bathroom & ensuite
- Shower on rail to En-suite & bathroom
- Double remote controlled garage

Living Area Garage Area Alfresco Area 132.43m<sup>2</sup>

36.8m<sup>2</sup>

12.96m<sup>2</sup>

2.24m<sup>2</sup>

184.53m<sup>2</sup>

Porch Area
Total Area

otai Area

- LED lighting
- NBN connection
- SOLAR r