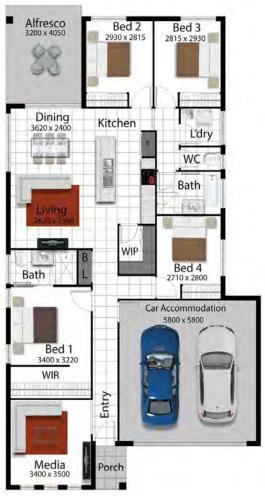

Living Area Garage Area Alfresco Area 132.43m<sup>2</sup>

36.8m<sup>2</sup>

12.96m<sup>2</sup>

2.24m<sup>2</sup>

184.53m<sup>2</sup>

Porch Area
Total Area

otai Area

- LED lighting
- NBN connection
- SOLAR ready
- · Ceiling insulation
- Stone aggregate driveway
- Wall mount clothesline
- · Rendered letterbox
- Side gate access
- River gravel to narrow side
- Landscape garden
- Topsoil & turf
- Automatic irrigation