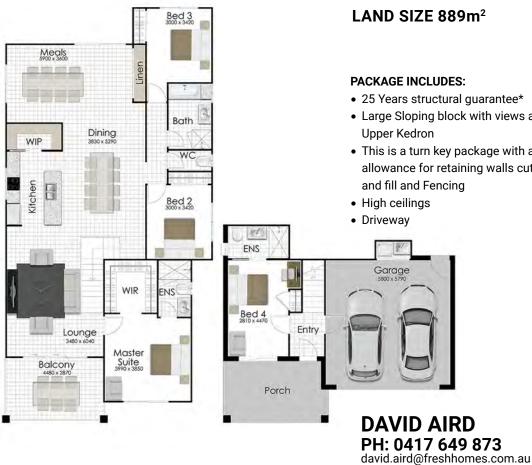

**Ground Living Area** 27.6m<sup>2</sup> **Upper Living Area** 153.4m<sup>2</sup> Garage Area 38.7m<sup>2</sup> **Balcony Area** 13.1m<sup>2</sup> Porch Area 13.6m<sup>2</sup> **Total Area** 246.5m<sup>2</sup>

- 25 Years structural guarantee\*
- · Large Sloping block with views at

**THE GRAFTON 244** 

- This is a turn key package with an allowance for retaining walls cut
- Ducted A/C
- Solar
- Floorcovering's
- 1200 front door
- · Note there may have to be some minor changed to house design to help with the slope of the land.