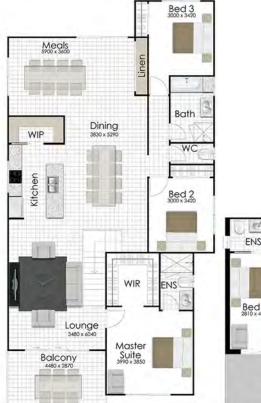

## **THE GRAFTON 244**

LAND SIZE 450m<sup>2</sup>

## **PACKAGE INCLUDES:**

- 25 Years structural guarantee\*
- Inexpensive House and Land package in the the exclusive area of Upper Kedron - all done for you
- Driveway
- Turf to front

- **Ground Living Area** 27.6m<sup>2</sup> **Upper Living Area** 153.4m<sup>2</sup> Garage Area 38.7m<sup>2</sup> **Balcony Area** 13.1m<sup>2</sup> Porch Area 13.6m<sup>2</sup> **Total Area** 246.5m<sup>2</sup>
- · Fencing 3 sides
- Allowance for retaining wall
- Stone to all wet areas
- · High ceilings
- Floorcoverings