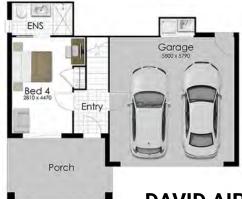

## **THE GRAFTON 244**

LAND SIZE 450m<sup>2</sup>

## **PACKAGE INCLUDES:**

- 25 Years structural guarantee\*
- Inexpensive House and Land package in the the exclusive area of Upper Kedron - all done for you
- Driveway
- Turf to front

- **Ground Living Area** 27.6m<sup>2</sup> **Upper Living Area** 153.4m<sup>2</sup> Garage Area 38.7m<sup>2</sup> **Balcony Area** 13.1m<sup>2</sup> Porch Area 13.6m<sup>2</sup> **Total Area** 246.5m<sup>2</sup>
- · Fencing 3 sides
- Allowance for retaining wall
- Stone to all wet areas
- · High ceilings
- Floorcoverings

DAVID AIRD PH: 0417 649 873

david.aird@freshhomes.com.au

Brisbane | Ipswich | Gold Coast | Sunshine Coast | Townsville

freshhomes.com.au