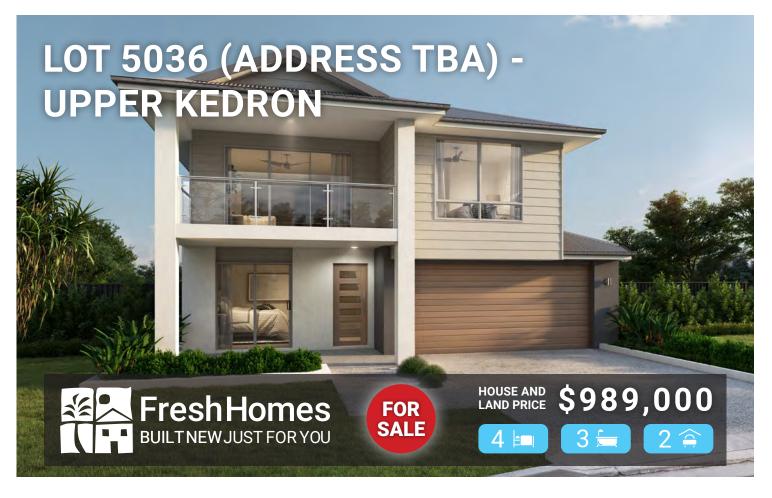

## **THE GRAFTON 244**

LAND SIZE 450m<sup>2</sup>

## **PACKAGE INCLUDES:**

- 25 Years structural guarantee\*
- Inexpensive House and Land package in the the exclusive area of Upper Kedron - all done for you
- Driveway
- Turf to front

- **Ground Living Area** 27.6m<sup>2</sup> **Upper Living Area** 153.4m<sup>2</sup> Garage Area 38.7m<sup>2</sup> **Balcony Area** 13.1m<sup>2</sup> Porch Area 13.6m<sup>2</sup> **Total Area** 246.5m<sup>2</sup>
- · Fencing 3 sides
- Allowance for retaining wall
- Stone to all wet areas
- · High ceilings
- Floorcoverings