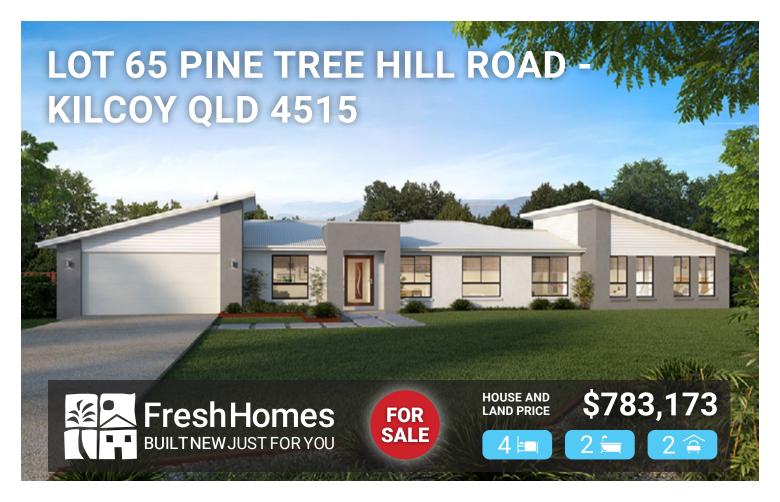

## **THE KAKADU 282**

## LAND SIZE 4235m<sup>2</sup>

Living Area 212.2m²
Garage Area 43.7m²
Alfresco Area 22.5m²
Porch Area 3.8m²
Total Area 282.20m²

## 'PINE TREE HILL ESTATE' RELAXED COUNTRY LIVING - FINAL RELEASE!

Picture a spacious, new home with uninterrupted views. There is plenty of room for a shed, caravan, expansive veggie patch or even a hobby farm. Everything you need is close by, so you can enjoy relaxed country living at its best with these premium acreage home sites.

## **PACKAGE INCLUDES:**

- 25 Year Structural Guarantee\*
- \$25,000 Freebies Upgrade
- Stone Benchtops to Kitchen & Vanities
- Exposed Aggregate Driveway
- HSTP System
- H1 Site Allowance
- 2590 High Ceilings
- TV Antenna
- 1200mm front door
- Ducted Airconditioning
- Electrical Allowance
- Floor Coverings
- \*Extra for Facade Shown