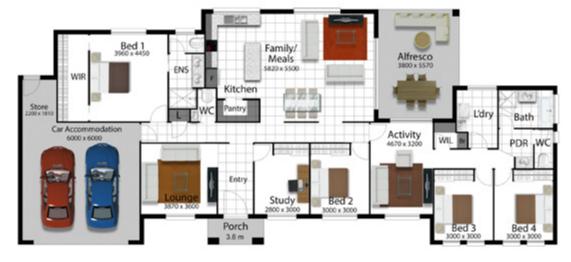

## **THE KAKADU 282**

## LAND SIZE 4235m<sup>2</sup>

Living Area 212.2m²
Garage Area 43.7m²
Alfresco Area 22.5m²
Porch Area 3.8m²
Total Area 282.20m²