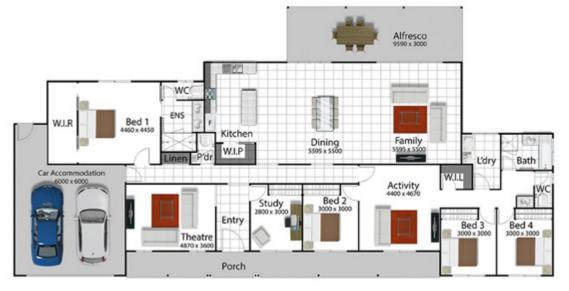

## **THE MONTEGO 342**

### LAND SIZE 4341m<sup>2</sup>

 Living Area
 247.59m²

 Garage Area
 42.19m²

 Alfresco Area
 28.77m²

 Porch Area
 23.95m²

 Total Area
 342.50m²