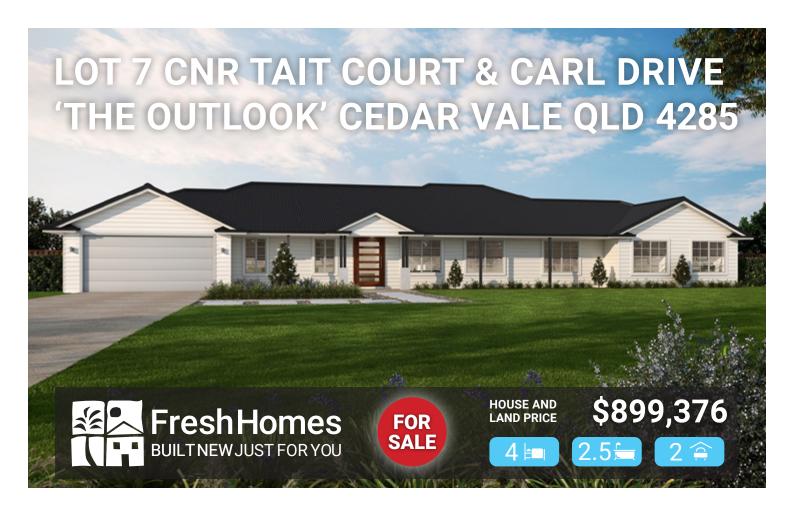

## **THE MONTEGO 342**

### LAND SIZE 4341m<sup>2</sup>

 Living Area
 247.59m²

 Garage Area
 42.19m²

 Alfresco Area
 28.77m²

 Porch Area
 23.95m²

 Total Area
 342.50m²