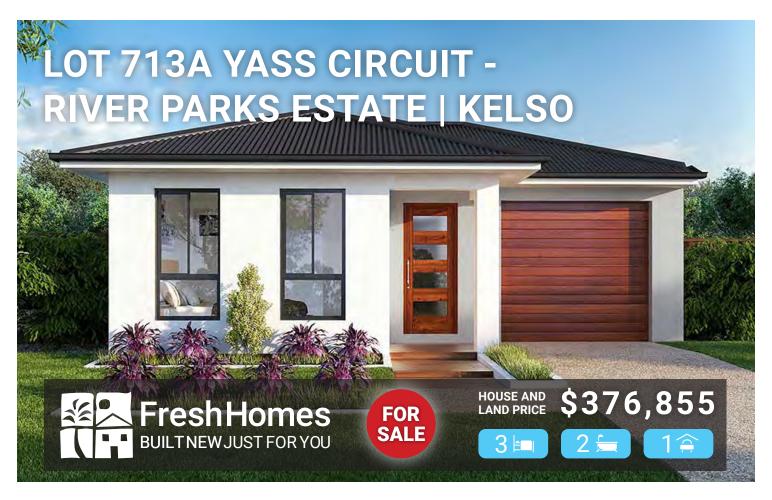

## **THE JACARANDA 135**

## LAND SIZE 300m<sup>2</sup>

## **PACKAGE INCLUDES:**

- 25 Years structural guarantee\*
- Fully Air-Conditioned
- Feature Entry Door
- Security Screens & Window Locks
- · CUSTOM built kitchen by MODULINE
- Stunning Stone Bench tops
- Premium TECHNIKA cooking appliances
- Tile Niches to En-suite & Bathroom
- Polish edge mirror to En-suite & Bathroom
- Soft Close High Gloss Vanity Cupboards
- · Quality Tap ware
- Magnetic Door catches
- Carpet to Bedrooms & Robes
- · Superior Tiles to Porch, Meals, Living & wet area's

Garage Area Alfresco Area Porch Area

Living Area

Porch Area 2.25m<sup>2</sup> **Total Area 135.48m<sup>2</sup>** 

100.68m<sup>2</sup>

20.21m<sup>2</sup>

12.00m<sup>2</sup>

- · LED Lighting
- NBN Connection
- SOLAR Ready
- Wall Mounted Clo