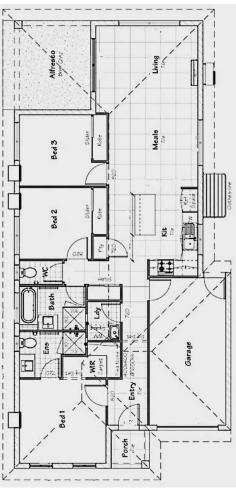

Garage Area Alfresco Area Porch Area

Living Area

Porch Area 2.25m<sup>2</sup> **Total Area 135.48m<sup>2</sup>** 

100.68m<sup>2</sup>

20.21m<sup>2</sup>

12.00m<sup>2</sup>

- · LED Lighting
- NBN Connection
- SOLAR Ready
- Wall Mounted Clothesline
- Rendered letterbox
- Stone Aggregate Driveway
- Fencing
- Single side gate access
- · Storm water
- C2 Wind rating
- Topsoil & Turf
- River gravel
- Landscape garden