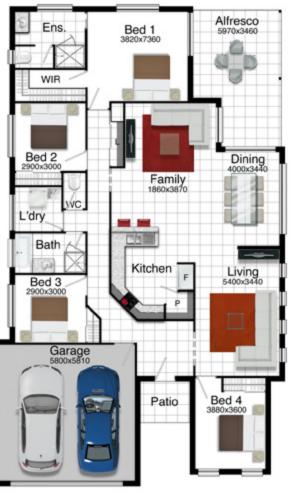

Living Area 169.8m²
Garage Area 38.7m²
Alfresco Area 20.7m²
Porch Area 4.0m²
Total Area 232.2m²

- Council Fees
- H1 Soil Allowance
- SS Dishwasher
- Clothesline
- · Range of Vanity Bowls
- 900mm Free Standing Oven
- · Colorbond Roof