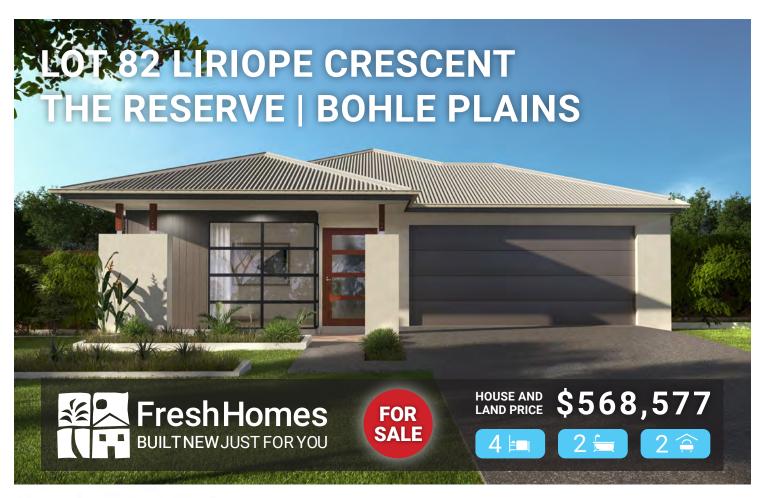

## **THE EDEN 239**

## LAND SIZE 419m<sup>2</sup>

## **TANIA BOOKER** PH: 0438 745 312

tania.booker@freshhomes.com.au

- Living Area
   183.27m²

   Garage Area
   27.03m²

   Alfresco Area
   11.85m²

   Porch Area
   7.41m²

   Total Area
   239.54m²
- Wall Mount Clothesline
- Rendered Letterbox
- Build to Boundary
- · Stone Aggregate Driveway
- Shared fencing
- Side gate access
- · Landscape Garden to front
- · Topsoil & Turf to front yard
- · Irrigation to front yard