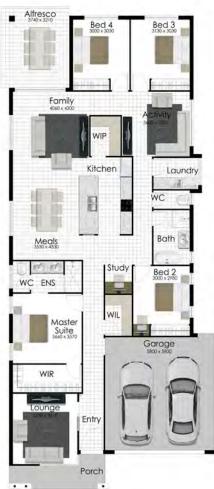

## **THE EDEN 239**

## **TANIA BOOKER** PH: 0438 745 312

tania.booker@freshhomes.com.au

- Living Area
   183.27m²

   Garage Area
   27.03m²

   Alfresco Area
   11.85m²

   Porch Area
   7.41m²

   Total Area
   239.54m²
- Wall Mount Clothesline
- Rendered Letterbox
- Build to Boundary
- · Stone Aggregate Driveway
- Shared fencing
- Side gate access
- · Landscape Garden to front
- · Topsoil & Turf to front yard
- · Irrigation to front yard