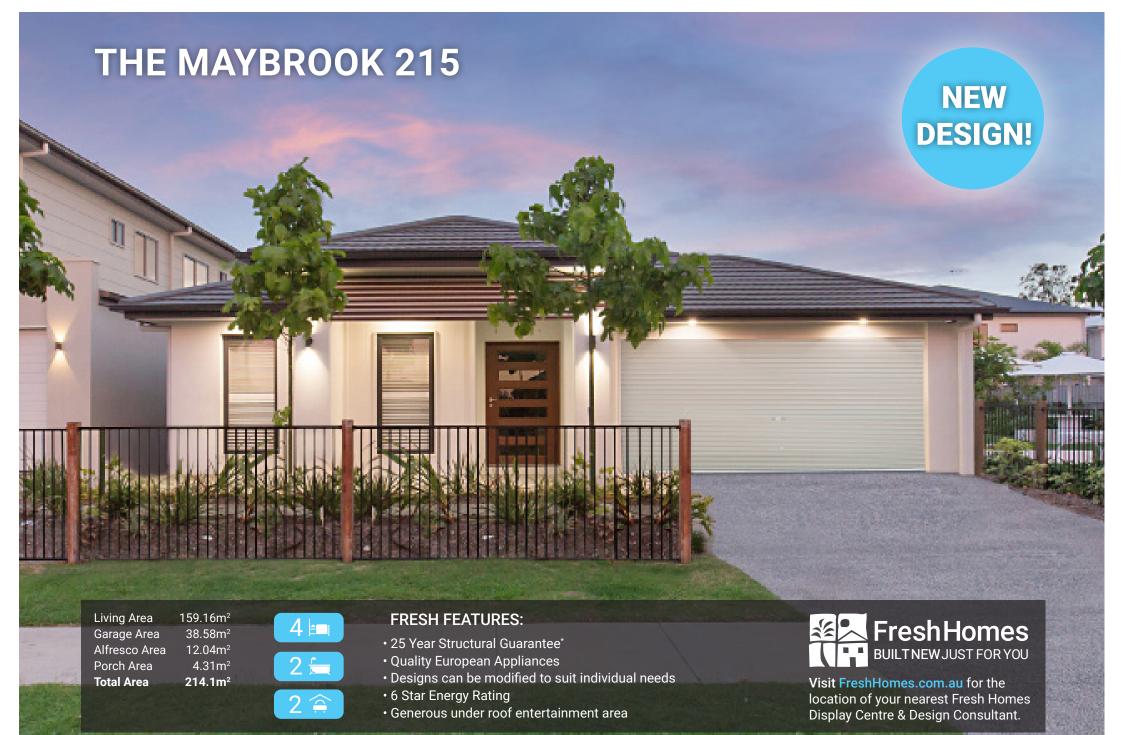

| Total Area    | 214.1m <sup>2</sup>  |
|---------------|----------------------|
| Porch Area    | 4.31m <sup>2</sup>   |
| Alfresco Area | 12.04m <sup>2</sup>  |
| Car Accom     | 38.58m²              |
| Living Area   | 159.16m <sup>2</sup> |