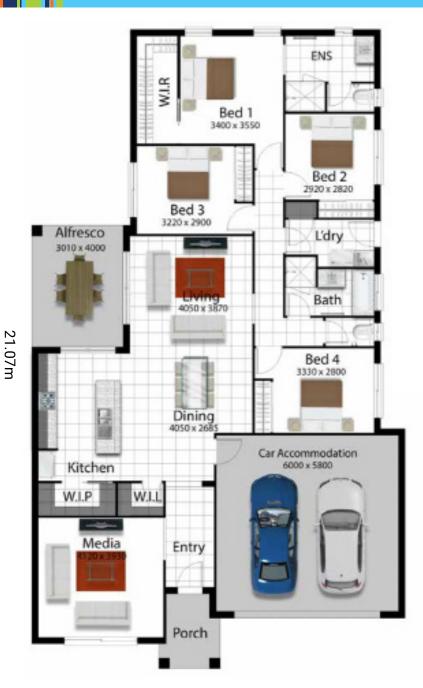

## House Width Allotment Width\*

12.3m 15m

(minimum required)

\* Minimum allotment width is indicative only and provided for general use as a guide only. Minimum allotment width may require reduced setbacks and may be subject to the developments plan of development and/or relevant state government development codes and/or local government by-laws. The builder provides no guarantee that a selected design will fit on a allotment regardless of the minimum allotment width provided by the builder. It remains the sole responsibility for Owners to ensure that any selected design will fit on their land.