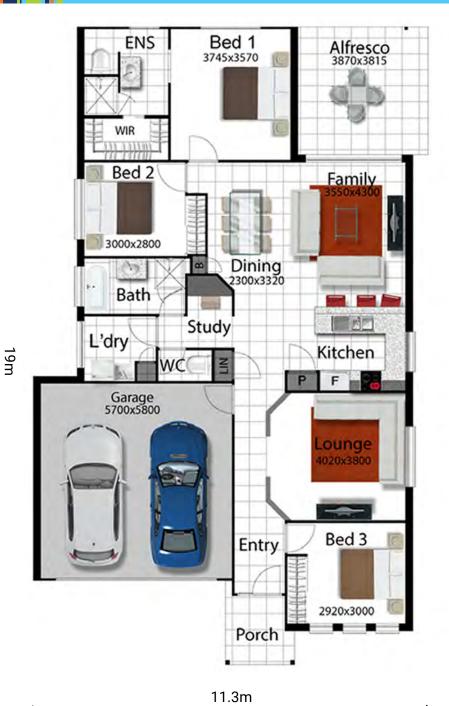

## **THE MAYFAIR 185 LIFESTYLE SERIES**

## POPULAR **DESIGN!**

Living Area Garage Area Alfresco Area Porch Area 184.75m<sup>2</sup> Total Area

130.6m<sup>2</sup>

35.7m<sup>2</sup>

15.3m<sup>2</sup>

4.0m<sup>2</sup>

1.5

# House Width11.3mAllotment Width\*12.5m(minimum required)

\* Minimum allotment width is indicative only and provided for general use as a guide only. Minimum allotment width may require reduced setbacks and may be subject to the developments plan of development and/or relevant state government development codes and/or local government by-laws. The builder provides no guarantee that a selected design will fit on a allotment regardless of

by-laws. The builder provides no guarantee that a selected design will fit on a allotment regardless of the minimum allotment width provided by the builder. It remains the sole responsibility for Owners to ensure that any selected design will fit on their land.

| Total Area    | 184.75m <sup>2</sup> |
|---------------|----------------------|
| Porch Area    | 4.0m <sup>2</sup>    |
| Alfresco Area | 15.3m <sup>2</sup>   |
| Garage Area   | 35.7m <sup>2</sup>   |
| Living Area   | 130.6m <sup>2</sup>  |