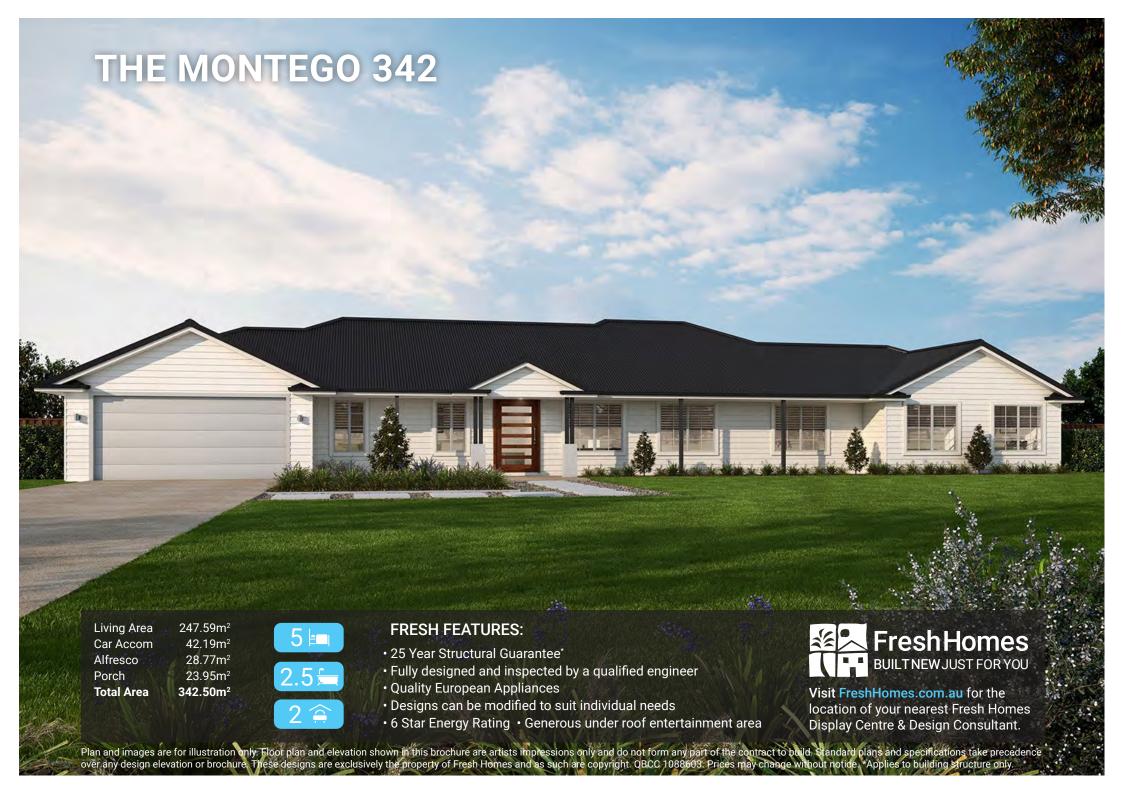

14.75m

247.59m<sup>2</sup>

42.19m<sup>2</sup> Living Area Car Accom 28.77m<sup>2</sup> 23.95m<sup>2</sup> Afresco Porch 342.50m<sup>2</sup>

**Total Area** 

Alfresco 9590 x 3000 WC ENS Bed 1 W.I.R 4460 x 4450 Kitchen Family 5595 x 5500 Dining 5595 x 5500 W.I.P L'dry Bath Car Accommodation W.I.L 6000 x 6000 Activity 4400 x 4670 Bed 2 Study 2800 x 3000 3000 x 3000 Entry Bed 3 3000 x 3000 Bed 4 3000 x 3000 Theatre 4870 x 3600 Porch