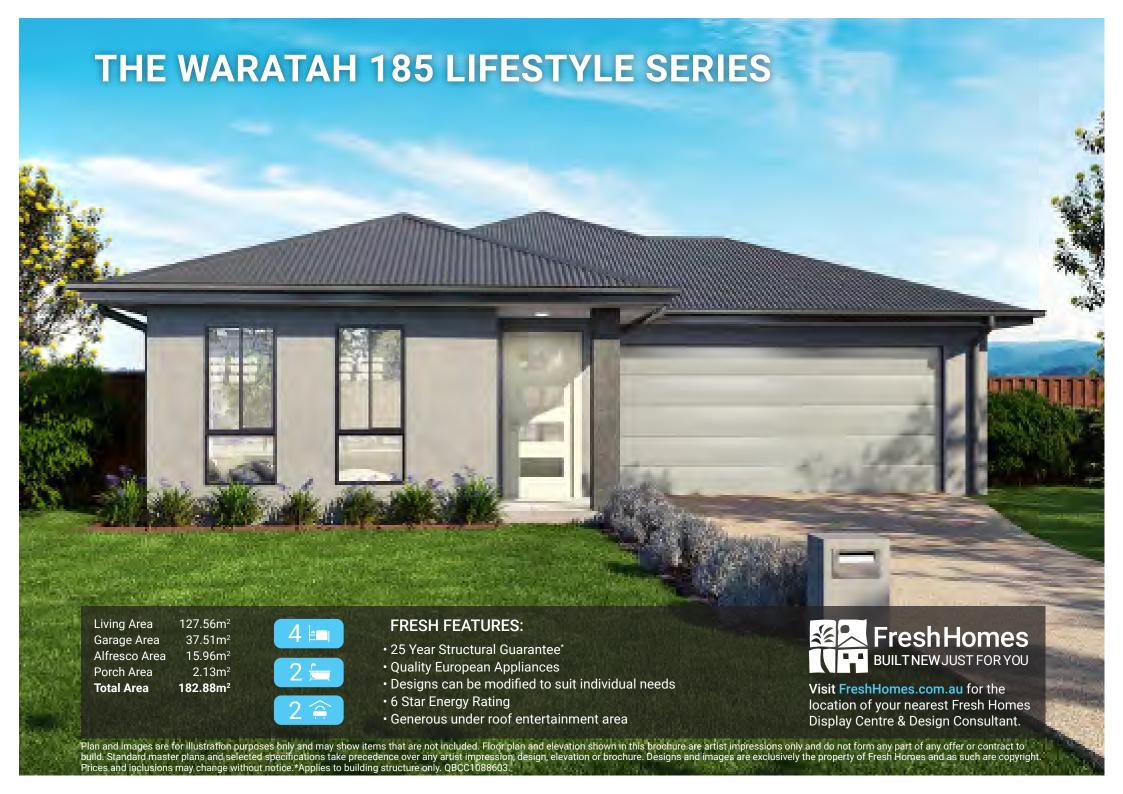

| Total Area    | 182 88m <sup>2</sup> |
|---------------|----------------------|
| Porch Area    | 2.13m <sup>2</sup>   |
| Alfresco Area | 15.96m <sup>2</sup>  |
| Garage Area   | 37.51m <sup>2</sup>  |
| Living Area   | 127.56m <sup>2</sup> |