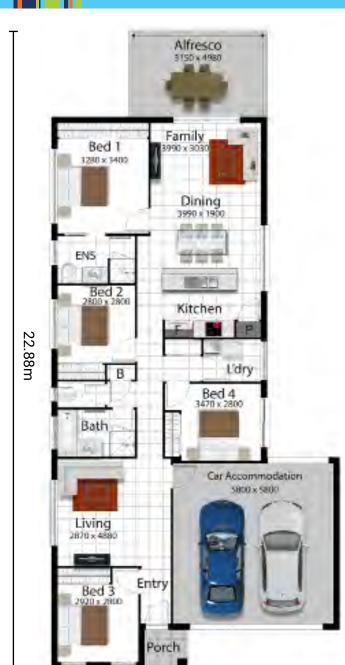

**House Width** 

10.4m 12.5m

(minimum required)

**Allotment Width\*** 

\* Minimum allotment width is indicative only and provided for general use as a guide only. Minimum allotment width may require reduced setbacks and may be subject to the developments plan of development and/or relevant state government development codes and/or local government by-laws. The builder provides no guarantee that a selected design will fit on a allotment regardless of the minimum allotment width provided by the builder. It remains the sole responsibility for Owners to ensure that any selected design will fit on their land.